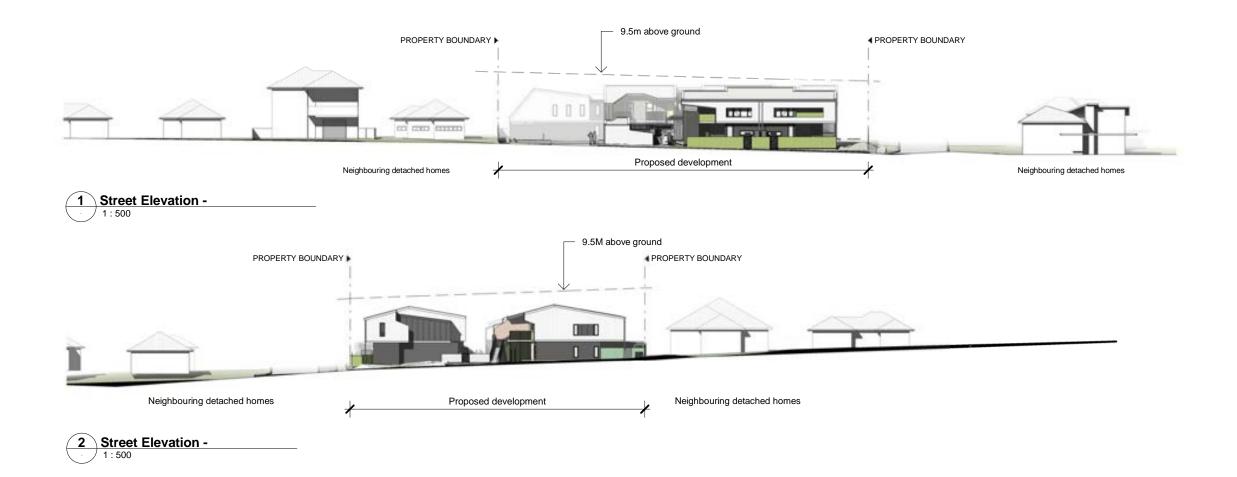

Perspective 12 - L

Perspective 13 -

Perspective 14 -

| DRAWN                                                                                                                                                       | CHECKED                                                                                                                                                                                                                                          | APPROVED                                                                                                                 | REV. | DATE     | DESCRIPTION                  | DRW.     | CHK.     | APRV.    | PROJECT | CLIENT               | DRAWING NAME      |                                      |                                                |
|-------------------------------------------------------------------------------------------------------------------------------------------------------------|--------------------------------------------------------------------------------------------------------------------------------------------------------------------------------------------------------------------------------------------------|--------------------------------------------------------------------------------------------------------------------------|------|----------|------------------------------|----------|----------|----------|---------|----------------------|-------------------|--------------------------------------|------------------------------------------------|
| NM                                                                                                                                                          | JS                                                                                                                                                                                                                                               | ST                                                                                                                       | AB   |          | 80% SD DRAFT<br>90% SD DRAFT | NM<br>NM | JS<br>JS | ST<br>ST |         | Department & Housing | Street Elevations |                                      | f.                                             |
|                                                                                                                                                             |                                                                                                                                                                                                                                                  |                                                                                                                          | C    | 10.09.19 | SD ISSUE                     | NM       | JS       | ST       |         | & Public Works       |                   | - Arkn                               | etie                                           |
| prior to commencemen<br>attention of the author.<br>documents and are iss<br>nominated must be refe<br>concepts and information<br>of Arkhefield. Use or co | ings. Dimensions are to b<br>of work. Discrepancies to<br>Electronic drawings are u<br>used for information only. A<br>rired to the Architect for co<br>no contained in this docum<br>pying of the document in th<br>sission of Arkhefield const | b be brought to the<br>ncontrolled<br>ny dimensions not<br>onfirmation. The<br>ent are the copyright<br>whole or in part | D    | 18.09.19 | SD ISSUE                     | NM       | JS       | SI       |         |                      |                   | 419 ADELAIDE ST<br>RRISBANE OLD 4000 | P. 07 2031 615<br>W. ARKHEFIEL<br>E. MAILGARKH |

| DRAWN                                                                                                                                                  | CHECKED                                                                                                                                                                                                                                           | APPROVED                                                                                                                      | REV. | DATE     | DESCRIPTION  | DRW. | CHK. | APRV. | PROJECT | CLIENT               | DRAWING NAME |                                      |                                               |
|--------------------------------------------------------------------------------------------------------------------------------------------------------|---------------------------------------------------------------------------------------------------------------------------------------------------------------------------------------------------------------------------------------------------|-------------------------------------------------------------------------------------------------------------------------------|------|----------|--------------|------|------|-------|---------|----------------------|--------------|--------------------------------------|-----------------------------------------------|
|                                                                                                                                                        |                                                                                                                                                                                                                                                   |                                                                                                                               | A    | 01.08.19 | 80% SD DRAFT | NM   | JS   | ST    |         |                      |              |                                      | -                                             |
| NM                                                                                                                                                     | JS                                                                                                                                                                                                                                                | ST                                                                                                                            | В    | 03.09.19 | 90% SD DRAFT | NM   | JS   | ST    |         | Department & Housing | Elevations   |                                      |                                               |
|                                                                                                                                                        |                                                                                                                                                                                                                                                   |                                                                                                                               | С    | 10.09.19 | SD ISSUE     | NM   | JS   | ST    |         | & Public Works       |              | <b>Arkh</b>                          | etie                                          |
| prior to commencement<br>attention of the author<br>documents and are is:<br>nominated must be rel<br>concepts and informat<br>of Arkhefield. Use or c | wings. Dimensions are to b<br>ht of work. Discrepancies t<br>Electronic drawings are u<br>sued for information only. A<br>erred to the Architect for c<br>ion contained in this docur<br>opying of the document in<br>mission of Arkhefield const | to be brought to the<br>uncontrolled<br>Any dimensions not<br>confirmation. The<br>ment are the copyright<br>whole or in part | D    | 18.09.19 | SD ISSUE     | NM   | JS   | ST    |         |                      |              | 419 ADELAIDE ST<br>BRISBANE QLD 4000 | P. 07 3031 615<br>W. ARKHEPEL<br>E. MAILGARKH |