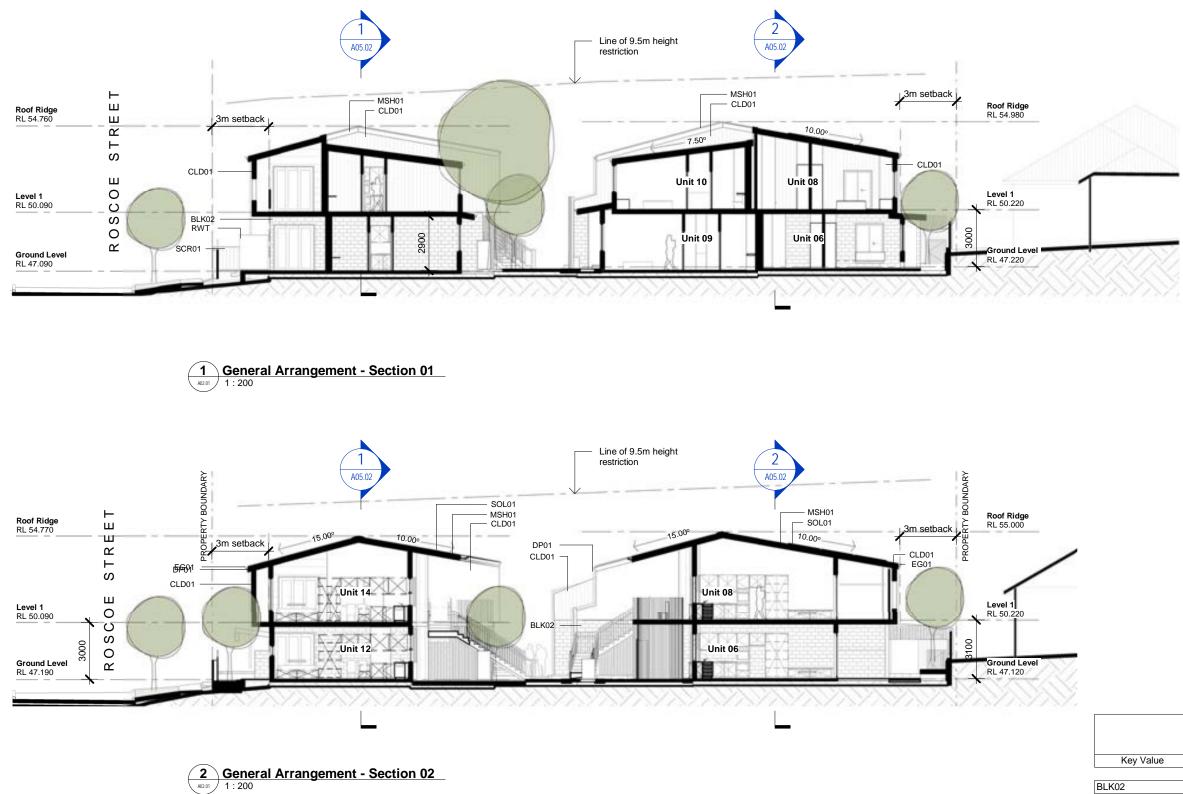

| Keynote Legend |                               |  |  |  |  |  |  |  |  |  |  |
|----------------|-------------------------------|--|--|--|--|--|--|--|--|--|--|
| Key Value      | Keynote Text                  |  |  |  |  |  |  |  |  |  |  |
|                |                               |  |  |  |  |  |  |  |  |  |  |
| BLK02          | dark coloured blockwork       |  |  |  |  |  |  |  |  |  |  |
| CLD01          | light coloured FC cladding    |  |  |  |  |  |  |  |  |  |  |
| DP01           | downpipe                      |  |  |  |  |  |  |  |  |  |  |
| EG01           | eaves gutter                  |  |  |  |  |  |  |  |  |  |  |
| MSH01          | light coloured metal sheeting |  |  |  |  |  |  |  |  |  |  |
| RWT            | rain water tank               |  |  |  |  |  |  |  |  |  |  |
| SCR01          | metal screen type             |  |  |  |  |  |  |  |  |  |  |
| SOL01          | solar panels                  |  |  |  |  |  |  |  |  |  |  |

PHASE DWG NO.

A05.01

6150 Field.com.au Richeffeld.com.au

A3 PROJECT NO. 5593 SCALE 1 : 200

SD

DISC.

А

REV.