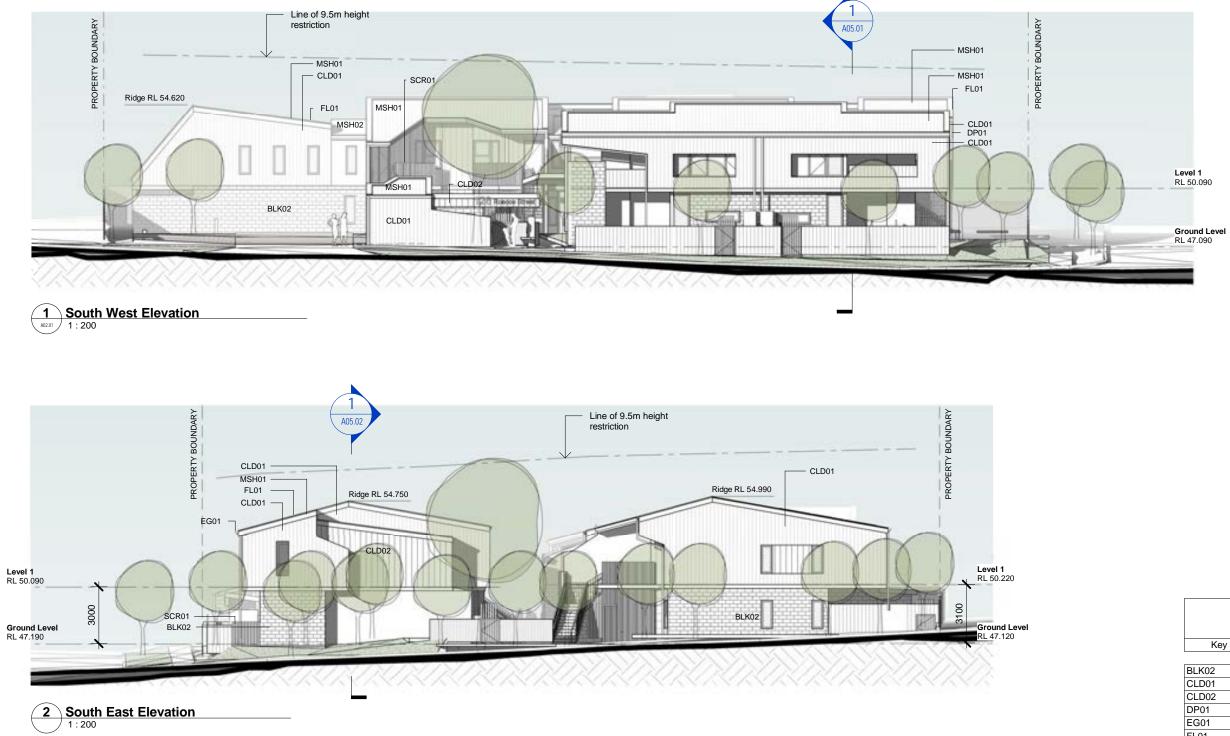

Perspective 12 - L

Perspective 13 -

Perspective 14 -

| DRAWN                                                                                                                                                       | CHECKED                                                                                                                                                                                                                                          | APPROVED                                                                                                                 | REV. | DATE     | DESCRIPTION                  | DRW.     | CHK.     | APRV.    | PROJECT | CLIENT               | DRAWING NAME      |                                      |                                                |
|-------------------------------------------------------------------------------------------------------------------------------------------------------------|--------------------------------------------------------------------------------------------------------------------------------------------------------------------------------------------------------------------------------------------------|--------------------------------------------------------------------------------------------------------------------------|------|----------|------------------------------|----------|----------|----------|---------|----------------------|-------------------|--------------------------------------|------------------------------------------------|
| NM                                                                                                                                                          | JS                                                                                                                                                                                                                                               | ST                                                                                                                       | AB   |          | 80% SD DRAFT<br>90% SD DRAFT | NM<br>NM | JS<br>JS | ST<br>ST |         | Department & Housing | Street Elevations |                                      | f.                                             |
|                                                                                                                                                             |                                                                                                                                                                                                                                                  |                                                                                                                          | C    | 10.09.19 | SD ISSUE                     | NM       | JS       | ST       |         | & Public Works       |                   | - Arkn                               | etie                                           |
| prior to commencemen<br>attention of the author.<br>documents and are iss<br>nominated must be refe<br>concepts and information<br>of Arkhefield. Use or co | ings. Dimensions are to b<br>of work. Discrepancies to<br>Electronic drawings are u<br>used for information only. A<br>rired to the Architect for co<br>no contained in this docum<br>pying of the document in th<br>sission of Arkhefield const | b be brought to the<br>ncontrolled<br>ny dimensions not<br>onfirmation. The<br>ent are the copyright<br>whole or in part | D    | 18.09.19 | SD ISSUE                     | NM       | JS       | SI       |         |                      |                   | 419 ADELAIDE ST<br>RRISBANE OLD 4000 | P. 07 2031 615<br>W. ARKHEFIEL<br>E. MAILGARKH |

| DRAWN                                                                                                                                                  | CHECKED                                                                                                                                                                                                                                           | APPROVED                                                                                                                      | REV. | DATE     | DESCRIPTION  | DRW. | CHK. | APRV. | PROJECT | CLIENT               | DRAWING NAME |                                      |                                               |
|--------------------------------------------------------------------------------------------------------------------------------------------------------|---------------------------------------------------------------------------------------------------------------------------------------------------------------------------------------------------------------------------------------------------|-------------------------------------------------------------------------------------------------------------------------------|------|----------|--------------|------|------|-------|---------|----------------------|--------------|--------------------------------------|-----------------------------------------------|
|                                                                                                                                                        |                                                                                                                                                                                                                                                   |                                                                                                                               | A    | 01.08.19 | 80% SD DRAFT | NM   | JS   | ST    |         |                      |              |                                      | -                                             |
| NM                                                                                                                                                     | JS                                                                                                                                                                                                                                                | ST                                                                                                                            | В    | 03.09.19 | 90% SD DRAFT | NM   | JS   | ST    |         | Department & Housing | Elevations   |                                      |                                               |
|                                                                                                                                                        |                                                                                                                                                                                                                                                   |                                                                                                                               | С    | 10.09.19 | SD ISSUE     | NM   | JS   | ST    |         | & Public Works       |              | <b>Arkh</b>                          | etie                                          |
| prior to commencement<br>attention of the author<br>documents and are is:<br>nominated must be rel<br>concepts and informat<br>of Arkhefield. Use or c | wings. Dimensions are to b<br>ht of work. Discrepancies t<br>Electronic drawings are u<br>sued for information only. A<br>erred to the Architect for c<br>ion contained in this docur<br>opying of the document in<br>mission of Arkhefield const | to be brought to the<br>uncontrolled<br>Any dimensions not<br>confirmation. The<br>ment are the copyright<br>whole or in part | D    | 18.09.19 | SD ISSUE     | NM   | JS   | ST    |         |                      |              | 419 ADELAIDE ST<br>BRISBANE QLD 4000 | P. 07 3031 615<br>W. ARKHEPEL<br>E. MAILGARKH |