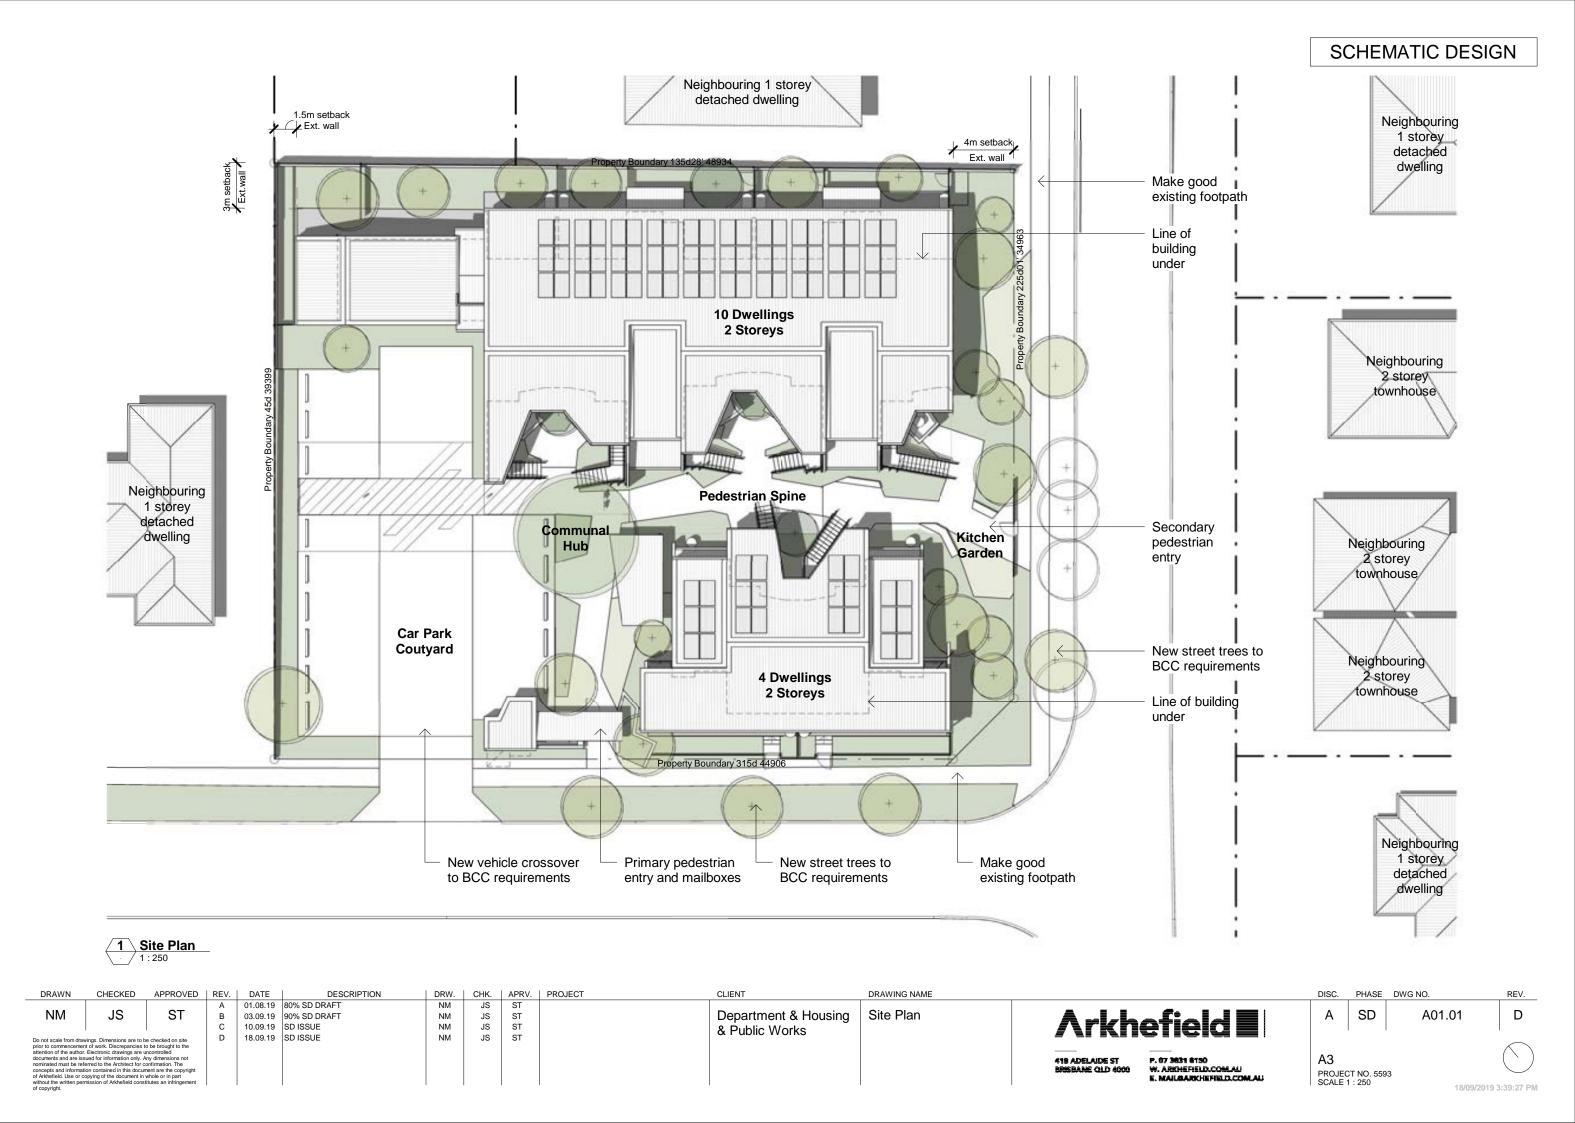

### SCHEMATIC DESIGN

### ION PLAN:

Landscape creates soft edges to site and neighbouring properties **Car parking courtyard** separates cars from individual dwellings and creates a multi-purpose space with good, contained and passive edges

**Street interfaces** are well considered through organisation of active edges and use of topography, landscape, screening to contribute towards creating a good neighbourhood

Perspective 01 -

Perspective 02 -