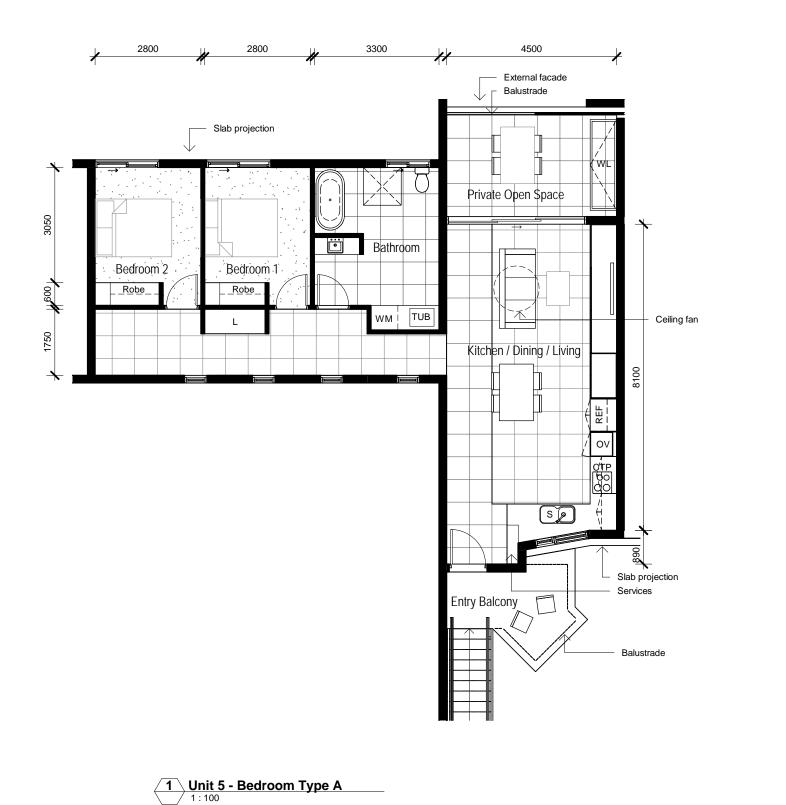

### SCHEMATIC DESIGN

Perspective 11 - Central Spine

|         | Туре      | LHA Level | Int Area |
|---------|-----------|-----------|----------|
| Unit 01 | 3 Bedroom | Platinum  | 109 sqm  |
| Unit 02 | 1 Bedroom | Platinum  | 72 sqm   |
| Unit 05 | 1 Bedroom | Gold      | 62 sqm   |
| Unit 06 | 1 Bedroom | Gold      | 62 sqm   |
| Unit 09 | 1 Bedroom | Platinum  | 72 sqm   |
| Unit 11 | 1 Bedroom | Gold      | 61 sqm   |
| Unit 12 | 1 Bedroom | Gold      | 61 sqm   |

### Legend

| CTP<br>L | Cooktop<br>Linen |
|----------|------------------|
| ŌV       | Oven             |
| REF      | Refrigerator     |
| S        | Sink             |
| TUB      | Washing Tub      |
| WM       | Washing Machine  |
| WL       | Washing Line     |