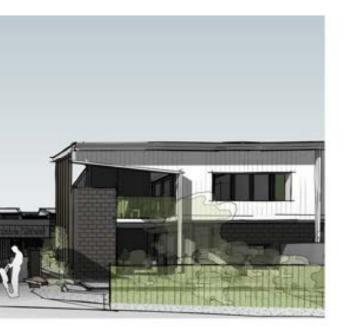

Roof forms are simple in section and at the project perimeter, however eave lines are more crafted at the interior of the site to maximise daylight into the central landscape spine, and establish a fine grain, human scale

Roof forms are articulated to deliver a building scale appropriate to the site's detached residential setting

The Corner Collective is located within the heart of the site, connecting the central landscape spine with xxx Street and provides a well-orientated edge for residents to gather

Perspective 12 - L

Perspective 13 -

Perspective 14 -

| DRAWN                                                                                                                                                       | CHECKED                                                                                                                                                                                                                                          | APPROVED                                                                                                                 | REV. | DATE     | DESCRIPTION                  | DRW.     | CHK.     | APRV.    | PROJECT | CLIENT               | DRAWING NAME      |                                      |                                                |
|-------------------------------------------------------------------------------------------------------------------------------------------------------------|--------------------------------------------------------------------------------------------------------------------------------------------------------------------------------------------------------------------------------------------------|--------------------------------------------------------------------------------------------------------------------------|------|----------|------------------------------|----------|----------|----------|---------|----------------------|-------------------|--------------------------------------|------------------------------------------------|
| NM                                                                                                                                                          | JS                                                                                                                                                                                                                                               | ST                                                                                                                       | AB   |          | 80% SD DRAFT<br>90% SD DRAFT | NM<br>NM | JS<br>JS | ST<br>ST |         | Department & Housing | Street Elevations |                                      | f.                                             |
|                                                                                                                                                             |                                                                                                                                                                                                                                                  |                                                                                                                          | C    | 10.09.19 | SD ISSUE                     | NM       | JS       | ST       |         | & Public Works       |                   | - Arkn                               | etie                                           |
| prior to commencemen<br>attention of the author.<br>documents and are iss<br>nominated must be refe<br>concepts and information<br>of Arkhefield. Use or co | ings. Dimensions are to b<br>of work. Discrepancies to<br>Electronic drawings are u<br>used for information only. A<br>rired to the Architect for co<br>no contained in this docum<br>pying of the document in th<br>sission of Arkhefield const | b be brought to the<br>ncontrolled<br>ny dimensions not<br>onfirmation. The<br>ent are the copyright<br>whole or in part | D    | 18.09.19 | SD ISSUE                     | NM       | JS       | SI       |         |                      |                   | 419 ADELAIDE ST<br>RRISBANE OLD 4000 | P. 07 2031 615<br>W. ARKHEFIEL<br>E. MAILGARKH |

| DRAWN                                                                                                                                                  | CHECKED                                                                                                                                                                                                                                           | APPROVED                                                                                                                      | REV. | DATE     | DESCRIPTION  | DRW. | CHK. | APRV. | PROJECT | CLIENT               | DRAWING NAME |                                      |                                               |
|--------------------------------------------------------------------------------------------------------------------------------------------------------|---------------------------------------------------------------------------------------------------------------------------------------------------------------------------------------------------------------------------------------------------|-------------------------------------------------------------------------------------------------------------------------------|------|----------|--------------|------|------|-------|---------|----------------------|--------------|--------------------------------------|-----------------------------------------------|
|                                                                                                                                                        |                                                                                                                                                                                                                                                   |                                                                                                                               | A    | 01.08.19 | 80% SD DRAFT | NM   | JS   | ST    |         |                      |              |                                      | -                                             |
| NM                                                                                                                                                     | JS                                                                                                                                                                                                                                                | ST                                                                                                                            | В    | 03.09.19 | 90% SD DRAFT | NM   | JS   | ST    |         | Department & Housing | Elevations   |                                      |                                               |
|                                                                                                                                                        |                                                                                                                                                                                                                                                   |                                                                                                                               | С    | 10.09.19 | SD ISSUE     | NM   | JS   | ST    |         | & Public Works       |              | <b>Arkh</b>                          | etie                                          |
| prior to commencement<br>attention of the author<br>documents and are is:<br>nominated must be rel<br>concepts and informat<br>of Arkhefield. Use or c | wings. Dimensions are to b<br>ht of work. Discrepancies t<br>Electronic drawings are u<br>sued for information only. A<br>erred to the Architect for c<br>ion contained in this docur<br>opying of the document in<br>mission of Arkhefield const | to be brought to the<br>uncontrolled<br>Any dimensions not<br>confirmation. The<br>ment are the copyright<br>whole or in part | D    | 18.09.19 | SD ISSUE     | NM   | JS   | ST    |         |                      |              | 419 ADELAIDE ST<br>BRISBANE QLD 4000 | P. 07 3031 615<br>W. ARKHEPEL<br>E. MAILGARKH |