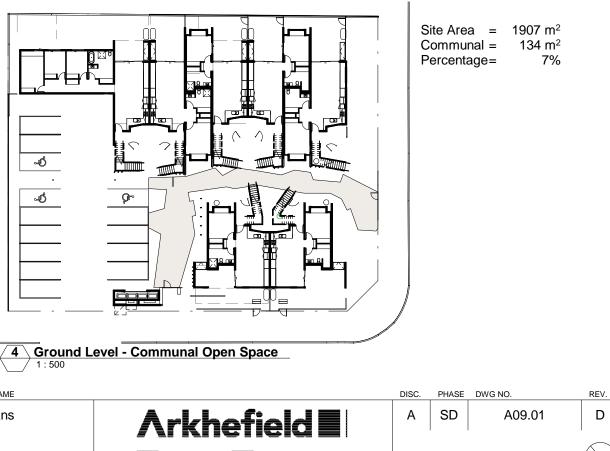

### ION PLAN:

Landscape creates soft edges to site and neighbouring properties **Car parking courtyard** separates cars from individual dwellings and creates a multi-purpose space with good, contained and passive edges

**Street interfaces** are well considered through organisation of active edges and use of topography, landscape, screening to contribute towards creating a good neighbourhood

Perspective 01 -

Perspective 02 -