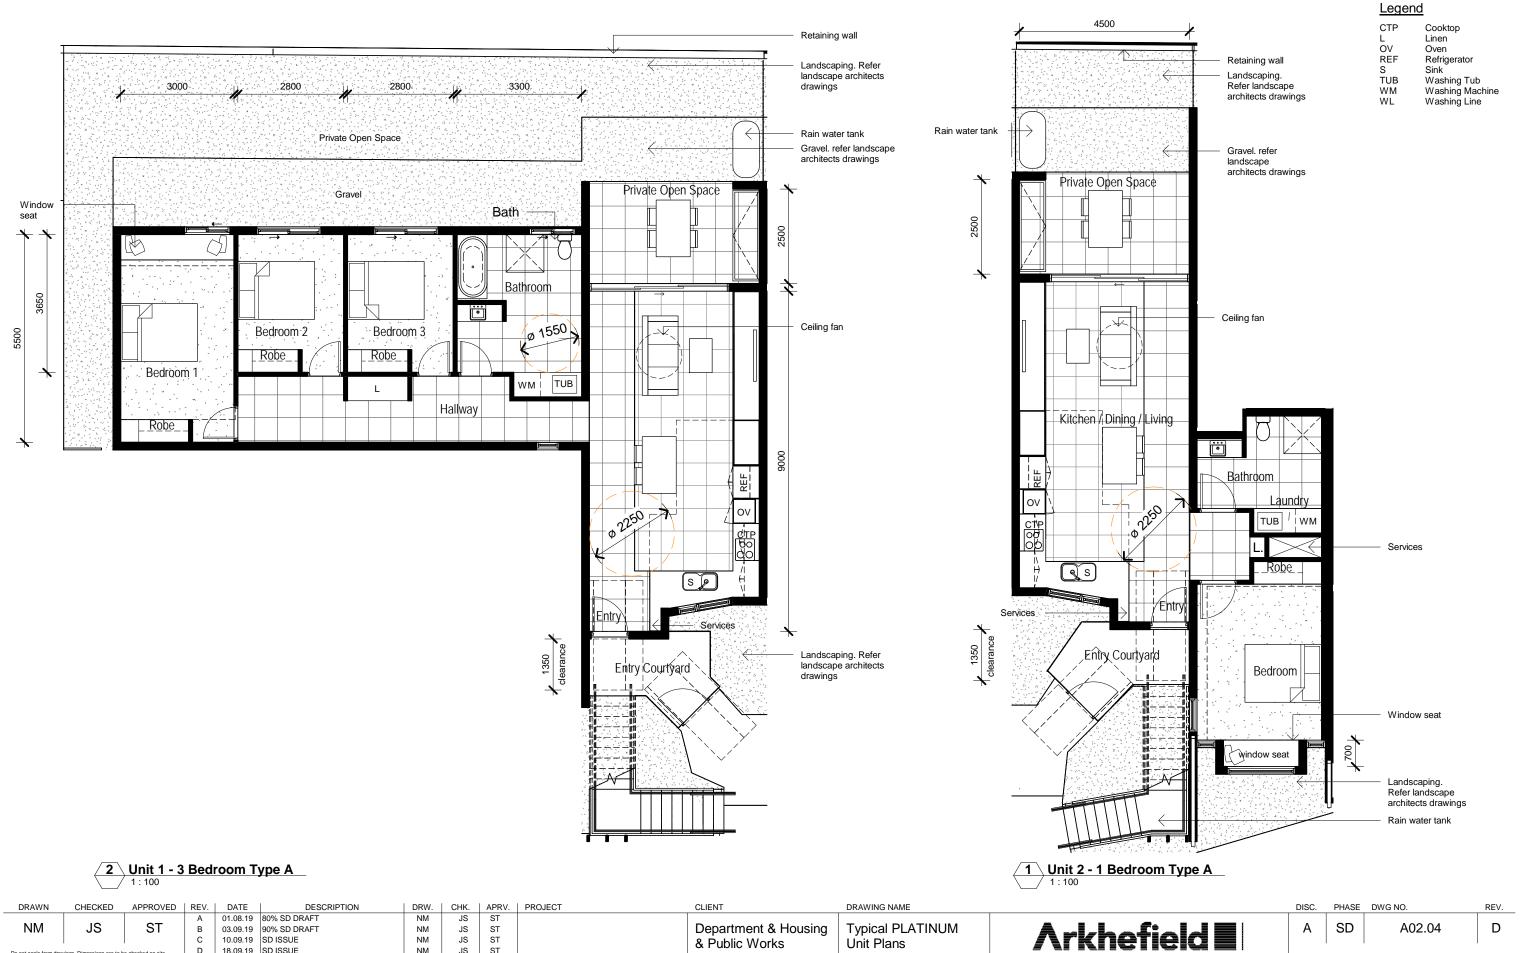

| Braunn                                                                                                                                                       | OTIEOTIEB                                                                                                                                                                                                                                     | 741110128                                                                                                                   |        | Brite    | BEGGIAI HOI                  | Bran     | 01114    | /        | 1100201 | <u>SEIEITI</u>       | Brothing round   |                                                  |
|--------------------------------------------------------------------------------------------------------------------------------------------------------------|-----------------------------------------------------------------------------------------------------------------------------------------------------------------------------------------------------------------------------------------------|-----------------------------------------------------------------------------------------------------------------------------|--------|----------|------------------------------|----------|----------|----------|---------|----------------------|------------------|--------------------------------------------------|
| NM                                                                                                                                                           | JS                                                                                                                                                                                                                                            | ST                                                                                                                          | A<br>B | 03.09.19 | 80% SD DRAFT<br>90% SD DRAFT | NM<br>NM | JS<br>JS | ST<br>ST |         | Department & Housing | Typical PLATINUM | Arlahat                                          |
| prior to commencement<br>attention of the author.<br>documents and are issu<br>nominated must be refe<br>concepts and informatic<br>of Arkhefield. Use or co | ings. Dimensions are to b<br>to I work. Discrepancies t<br>Electronic drawings are u<br>ued for information only. A<br>prired to the Architect for c<br>on contained in this docur<br>pying of the document in<br>nission of Arkhefield const | o be brought to the<br>incontrolled<br>iny dimensions not<br>onfirmation. The<br>nent are the copyright<br>whole or in part | D      |          | SD ISSUE<br>SD ISSUE         | NM<br>NM | г<br>г   | ST<br>ST |         | & Public Works       | Unit Plans       | 419 ADELAIDE ST<br>BRISBANE OLD 4000 W.A<br>E. M |