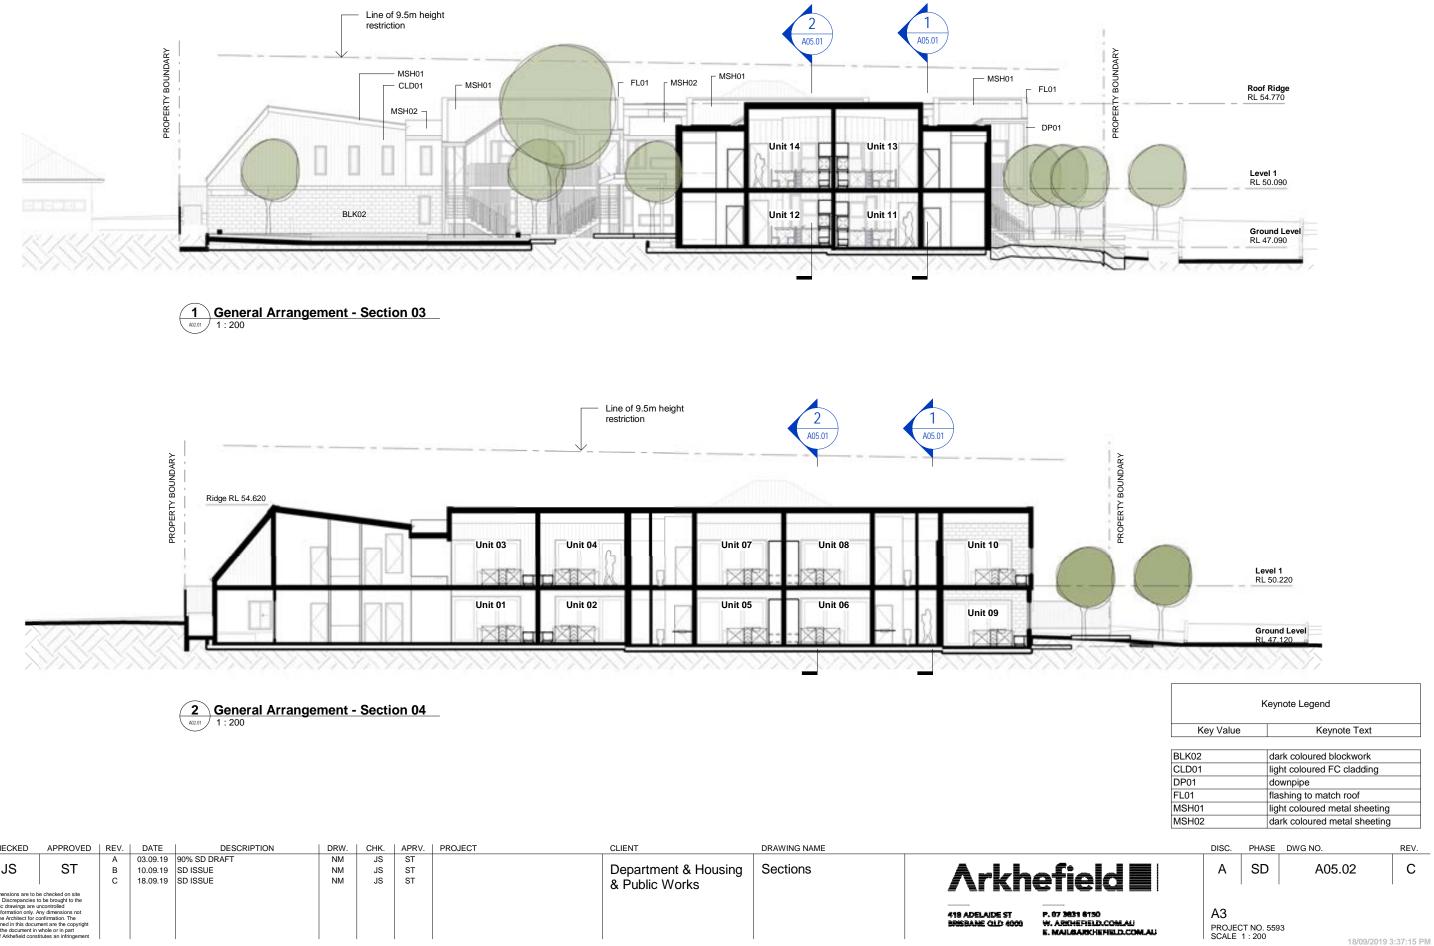

Keynote Text

### Keynote Legend

Key Value

| DP01  | downpipe                      |
|-------|-------------------------------|
| EG01  | eaves gutter                  |
| EG02  | eaves gutter                  |
| FL01  | flashing to match roof        |
| MSH01 | light coloured metal sheeting |
| MSH02 | dark coloured metal sheeting  |
| SOL01 | solar panels                  |