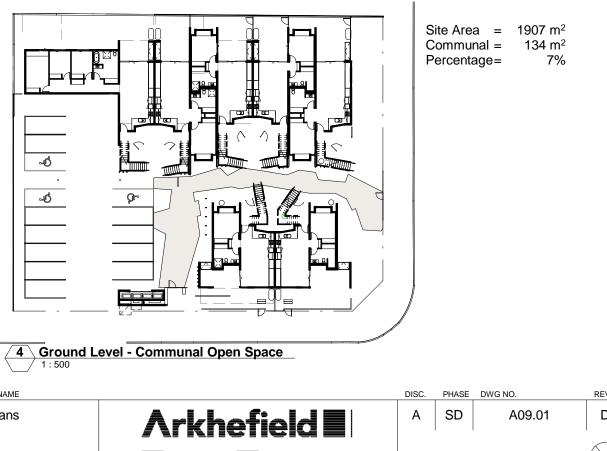

3 Ground Level - Site Cover 1:500

| Do not scale from faxwings. Dimensions are to be checked on site<br>prior to commencement of work. Discregancies to be brought to the<br>attention of the author. Electronic drawings are uncontrolled<br>documents and are issued for information on contanel of this document are the copyright<br>to concepts and information contained in this document are the copyright<br>Bers BANE QLD 40000 W. J | DRAWN                                                                                                                                                                                      | CHECKED                                                                                                                                                                                                               | APPROVED                                                                                                                                                  | REV. | DATE                 | DESCRIPTION              | DRW.     | CHK.                 | APRV.                | PROJECT | CLIENT | DRAWING NAME |                 |                                         |
|-----------------------------------------------------------------------------------------------------------------------------------------------------------------------------------------------------------------------------------------------------------------------------------------------------------------------------------------------------------------------------------------------------------|--------------------------------------------------------------------------------------------------------------------------------------------------------------------------------------------|-----------------------------------------------------------------------------------------------------------------------------------------------------------------------------------------------------------------------|-----------------------------------------------------------------------------------------------------------------------------------------------------------|------|----------------------|--------------------------|----------|----------------------|----------------------|---------|--------|--------------|-----------------|-----------------------------------------|
| of copyright.                                                                                                                                                                                                                                                                                                                                                                                             | Do not scale from dr<br>prior to commencem<br>attention of the auth<br>documents and are i<br>nominated must be m<br>concepts and inform<br>of Arkhefield. Use or<br>without the written p | wings. Dimensions are to I<br>int of work. Discrepancies<br>r. Electronic drawings are<br>sued for information only, .<br>ferred to the Architect for of<br>tion contained in this docu<br>copying of the document in | ST<br>be checked on site<br>to be brought to the<br>uncontrolled<br>Any dimensions not<br>confirmation. The<br>ment are the copyright<br>whole or in part | С    | 03.09.19<br>10.09.19 | 90% SD DRAFT<br>SD ISSUE | NM<br>NM | SL<br>SL<br>SL<br>SL | ST<br>ST<br>ST<br>ST |         |        | Area Plans   | 419 ADELAIDE ST | P. 07 3021 0<br>W. ARCHER<br>E. MALIGAN |