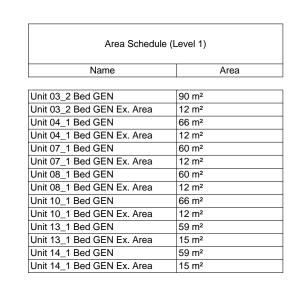

|         | Туре      | LHA Level | Int Area |
|---------|-----------|-----------|----------|
| Unit 03 | 2 Bedroom | General   | 88 sqm   |
| Unit 04 | 1 Bedroom | General   | 66 sqm   |
| Unit 07 | 1 Bedroom | General   | 60 sqm   |
| Unit 08 | 1 Bedroom | General   | 60 sqm   |
| Unit 10 | 1 Bedroom | General   | 66 sqm   |
| Unit 13 | 1 Bedroom | General   | 59 sqm   |
| Unit 14 | 1 Bedroom | General   | 59 sqm   |