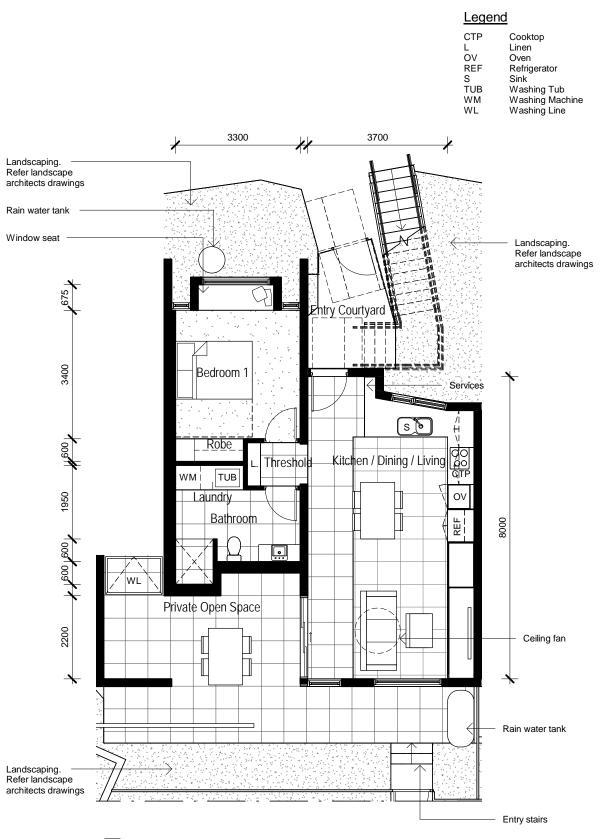

### Legend

| СТР | Cooktop         |
|-----|-----------------|
| L   | Linen           |
| OV  | Oven            |
| REF | Refrigerator    |
| S   | Sink            |
| TUB | Washing Tub     |
| ΜW  | Washing Machine |
| WL  | Washing Line    |
|     |                 |