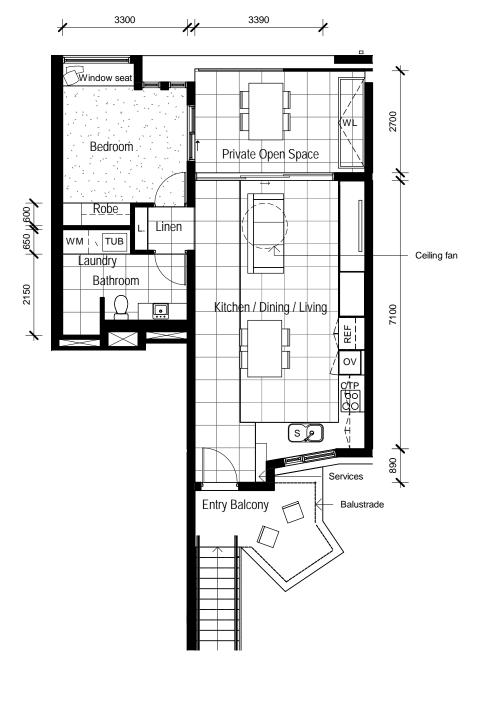

### Legend

| CTP<br>L | Cooktop<br>Linen |
|----------|------------------|
| ŌV       | Oven             |
| REF      | Refrigerator     |
| S        | Sink             |
| TUB      | Washing Tub      |
| WM       | Washing Machine  |
| WL       | Washing Line     |