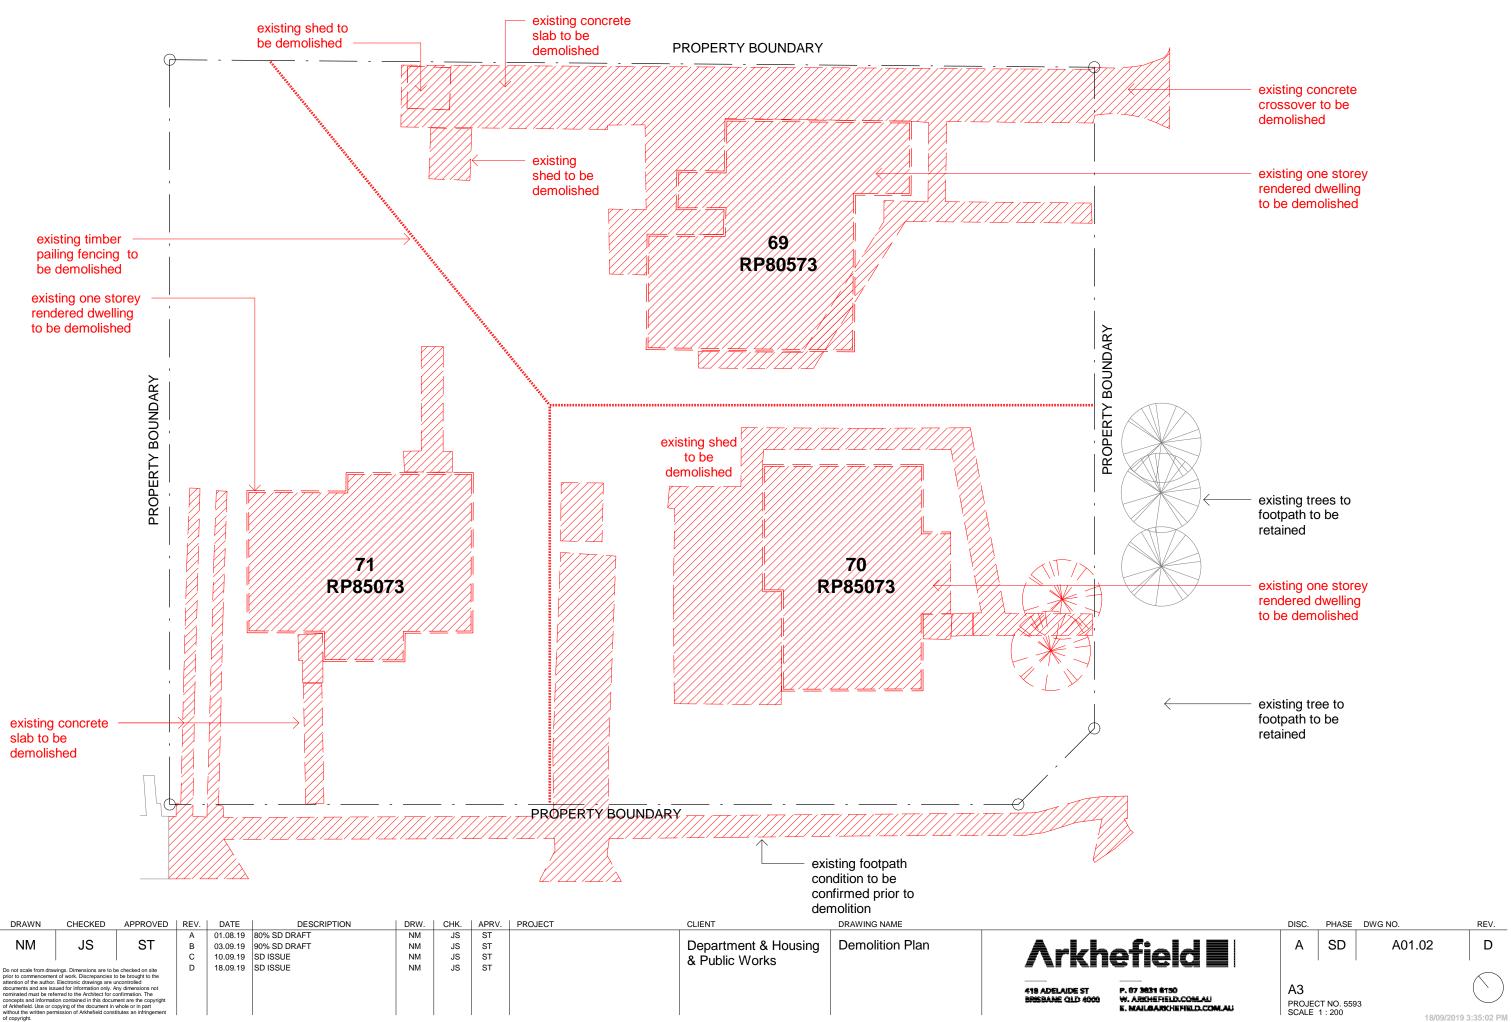

### LANNING:

a: ght: Cover: d Site Cover: Lots 69, 70 and 71 on RP85073 1907m<sup>2</sup>

2 storeys and 9.5m 45% 35%

EYS PARKS JUM UNITS TO LHA STANDARDS UNITS TO LHA STANDARDS