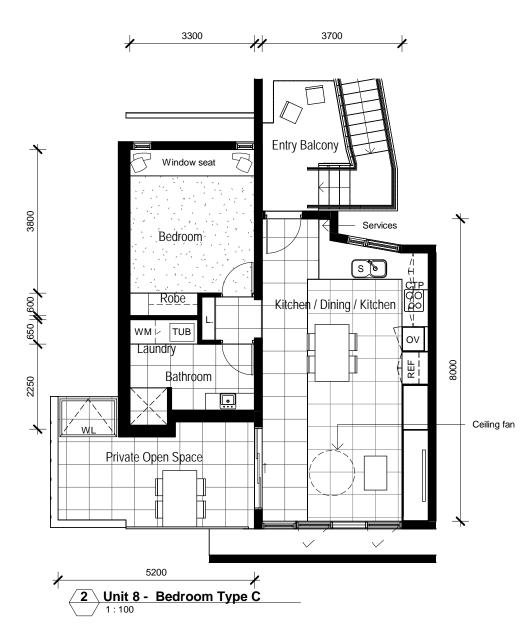

### Legend

| СТР | Cooktop         |
|-----|-----------------|
| L   | Linen           |
| OV  | Oven            |
| REF | Refrigerator    |
| S   | Sink            |
| TUB | Washing Tub     |
| ΜW  | Washing Machine |
| WL  | Washing Line    |
|     |                 |