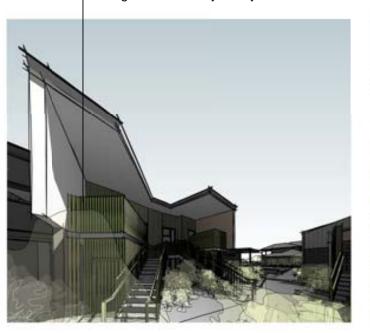

Roof forms are simple in section and at the project perimeter, however eave lines are more crafted at the interior of the site to maximise daylight into the central landscape spine, and establish a fine grain, human scale

Perspective 05 - Central Spine

Perspective 06 - Courtyard & Corner Collective

Perspective 07 - Corner Collective

Sub-community clusters are clearly defined and are united through intimate entry courtyards Sub-community clusters are clearly defined and are united through intimate entry courtyards