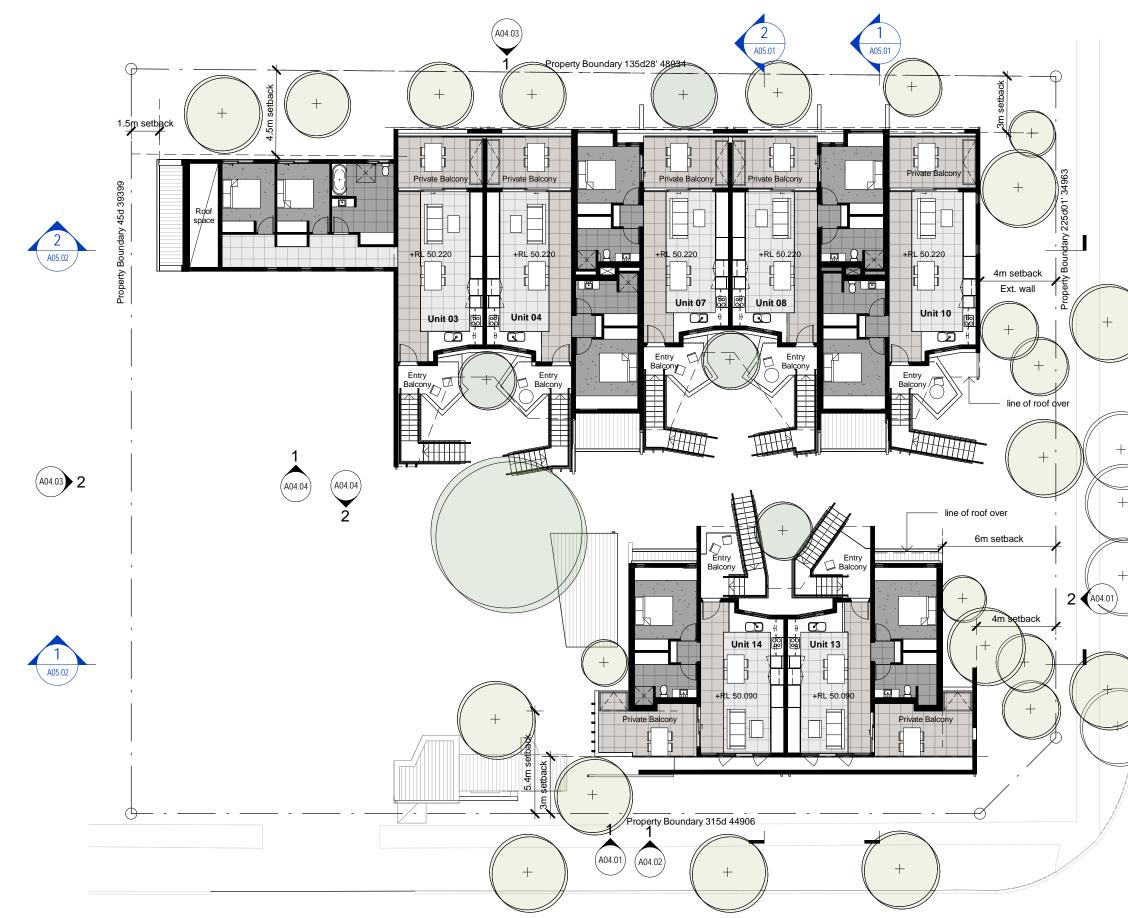

### I PLANNING:

### LANNING:

a: ght: Cover: d Site Cover: Lots 69, 70 and 71 on RP85073 1907m<sup>2</sup>

2 storeys and 9.5m 45% 35%

EYS PARKS JUM UNITS TO LHA STANDARDS UNITS TO LHA STANDARDS

### ION PLAN:

Landscape creates soft edges to site and neighbouring properties **Car parking courtyard** separates cars from individual dwellings and creates a multi-purpose space with good, contained and passive edges

**Street interfaces** are well considered through organisation of active edges and use of topography, landscape, screening to contribute towards creating a good neighbourhood

Perspective 01 -

Perspective 02 -

Roof forms are simple in section and at the project perimeter, however eave lines are more crafted at the interior of the site to maximise daylight into the central landscape spine, and establish a fine grain, human scale

Roof forms are articulated to deliver a building scale appropriate to the site's detached residential setting

The Corner Collective is located within the heart of the site, connecting the central landscape spine with xxx Street and provides a well-orientated edge for residents to gather