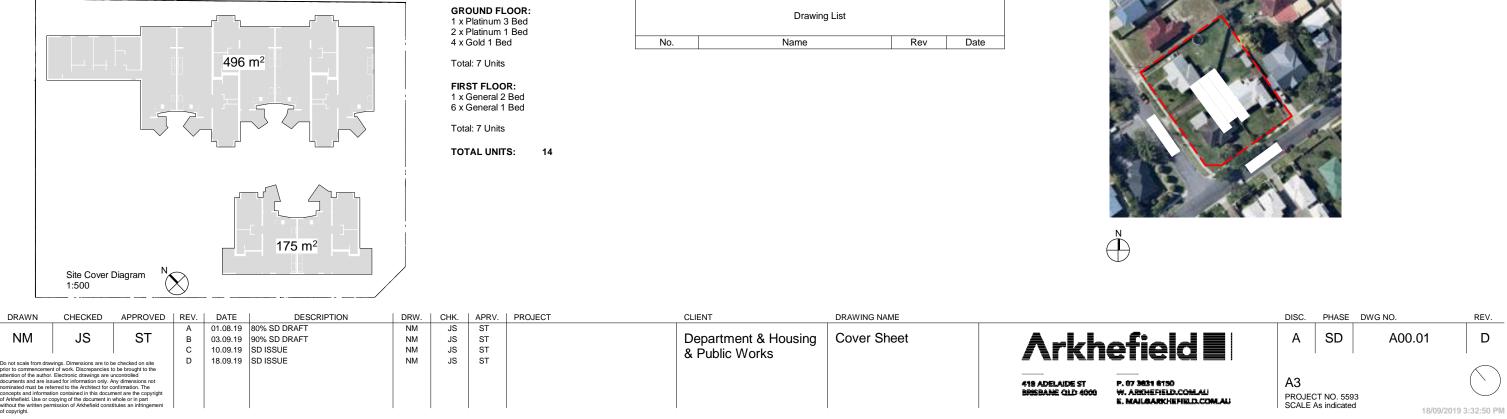

# **Density and Diversity Done Well**

**Demonstration Project** 

14 Dwellings

Client:

Department of Housing and Public Works

| GENERAL NOTES:                                                                                                                                                                                                                                                                                                                                                                                                                                                                                                                                                                                                                                                                                                                                                                                                                                                                                                                                                                                  | PROJECT DATA:                                                                                                                                                                                                                                                                                                                                                                                                                                                                                                                                  | CONSULTANT TEAM:                                                                                                                                                                                                                                                                                                                                                                                                                                                                                                                                                                                                                                                                         | TOWN PI                                                                                                                                  |
|-------------------------------------------------------------------------------------------------------------------------------------------------------------------------------------------------------------------------------------------------------------------------------------------------------------------------------------------------------------------------------------------------------------------------------------------------------------------------------------------------------------------------------------------------------------------------------------------------------------------------------------------------------------------------------------------------------------------------------------------------------------------------------------------------------------------------------------------------------------------------------------------------------------------------------------------------------------------------------------------------|------------------------------------------------------------------------------------------------------------------------------------------------------------------------------------------------------------------------------------------------------------------------------------------------------------------------------------------------------------------------------------------------------------------------------------------------------------------------------------------------------------------------------------------------|------------------------------------------------------------------------------------------------------------------------------------------------------------------------------------------------------------------------------------------------------------------------------------------------------------------------------------------------------------------------------------------------------------------------------------------------------------------------------------------------------------------------------------------------------------------------------------------------------------------------------------------------------------------------------------------|------------------------------------------------------------------------------------------------------------------------------------------|
| General Notes and Disclaimer         Do not scale from drawings. Dimensions are to be checked on site prior to commencement of work. Discrepancies to be brought to the attention of the author.         Electronic drawings are uncontrolled documents and are issued for information only.         Any dimensions not nominated must be referred to the Architect for confirmation. <b>General Abbreviations</b> Any dimensions not nominated must be referred to the Architect for confirmation. <b>Ceneral Abbreviations</b> Arc air conditioning condensor         FW floor waste         BBQ barbeque         GR grab rail         BN bench         HC hose cock         BS basin         HD hand dryer         BIN bin         HYD fire hydrant         CFW continuous fillet weld       INS         COL column       MS         Column       MS         COL column       MS         Column       MS         Column       MS         Column       MS         Column       MS         Col | ALL CODES REFERENCED ARE TO BE<br>USED AS AMENDED BY NATIONAL, STATE<br>AND LOCAL JURISDICTION, Current versions.<br>Australian Standards<br>Building Code of Australia (BCA)<br>National Construction Code (NCC)<br>Contract Documents<br><b>PD:</b><br>Lot 70 on RP85073<br>Lot 69 on RP85073<br>SUILDING CLASS: 2<br>STE AREA: 1907m <sup>2</sup><br>BLDG USE:Multiple Dwellings (14 dwellings)<br>STOREYS: 2 storeys<br>CONST. TYPE: C<br>FIRE SPRINKLERS: N/A<br>MAX BUILDING HEIGHT: 9.5m<br>MAX SITE COVER: 45%<br>LOCAL AUTHORITY: BCC | ARCHITECT:ArkhefieldA18 Adelaide Street, Brisbane,<br>QLD, 4000<br>3831 8510CIVIL & STRUCTURAL ENGINEERS:LANDSCAPE ARCHITECTSMPN Consultanting<br>Level 5, 39 Sherwood Road<br>Toowong Qld 4066<br>3335 4555Level 7, 123 Albert Street<br>Brisbane Qld 4000<br>3007 3800ELECTRICAL ENGINEERS:Level 7, 129 Albert Street<br>Brisbane Qld 4000<br>307 3800ELECTRICAL ENGINEERS:Level 7, 199 Bridge Street<br>Fortitude Valley, QLD, 4006<br>3257 3883HYDRAULIC ENGINEERS:HORAULIC ENGINEERS:<br>BRW Enterprises<br>Level 3, 39 Sherwood Road<br>Toowong QLD 4066<br>3876 0088BULDING CERTIFICATION SERVICES:Barley Burns<br>Unit 1, 1027 Manly Road<br>Tingalpa, QLD, 4173<br>1300 051 189 | TOWN PLAN<br>RPD:<br>Site Area:<br>Max Height:<br>Max Site Cove<br>Proposed Site<br>2 STOREYS<br>14 CARPARK<br>3 PLATINUM<br>4 GOLD UNIT |
| AREA SCHEDULE:                                                                                                                                                                                                                                                                                                                                                                                                                                                                                                                                                                                                                                                                                                                                                                                                                                                                                                                                                                                  |                                                                                                                                                                                                                                                                                                                                                                                                                                                                                                                                                | SHEET INDEX:                                                                                                                                                                                                                                                                                                                                                                                                                                                                                                                                                                                                                                                                             | LOCATION                                                                                                                                 |
|                                                                                                                                                                                                                                                                                                                                                                                                                                                                                                                                                                                                                                                                                                                                                                                                                                                                                                                                                                                                 | GROUND FLOOR:<br>1 x Platinum 3 Bed<br>2 x Platinum 1 Bed<br>4 x Gold 1 Bed                                                                                                                                                                                                                                                                                                                                                                                                                                                                    | Drawing List No. Name Rev Date                                                                                                                                                                                                                                                                                                                                                                                                                                                                                                                                                                                                                                                           |                                                                                                                                          |

### LANNING:

a: ght: Cover: d Site Cover: Lots 69, 70 and 71 on RP85073 1907m<sup>2</sup>

2 storeys and 9.5m 45% 35%

EYS PARKS JUM UNITS TO LHA STANDARDS UNITS TO LHA STANDARDS