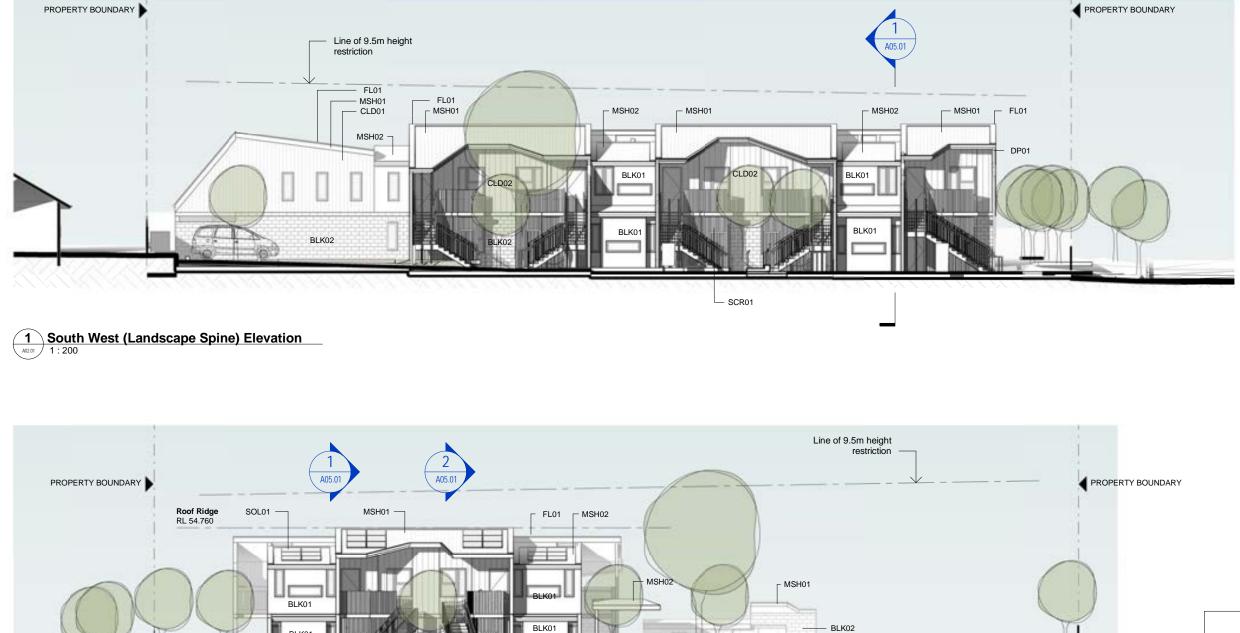

BLK01

2 North East (Landscape Spine) Elevation

## SCHEMATIC DESIGN

| Keynote Legend |                               |  |  |  |  |  |  |  |  |  |  |  |
|----------------|-------------------------------|--|--|--|--|--|--|--|--|--|--|--|
| Key Value      | Keynote Text                  |  |  |  |  |  |  |  |  |  |  |  |
|                | <u></u>                       |  |  |  |  |  |  |  |  |  |  |  |
| BLK01          | light coloured blockwork      |  |  |  |  |  |  |  |  |  |  |  |
| BLK02          | dark coloured blockwork       |  |  |  |  |  |  |  |  |  |  |  |
| CLD01          | light coloured FC cladding    |  |  |  |  |  |  |  |  |  |  |  |
| CLD02          | light coloured cladding       |  |  |  |  |  |  |  |  |  |  |  |
| DP01           | downpipe                      |  |  |  |  |  |  |  |  |  |  |  |
| FL01           | flashing to match roof        |  |  |  |  |  |  |  |  |  |  |  |
| MSH01          | light coloured metal sheeting |  |  |  |  |  |  |  |  |  |  |  |
| MSH02          | dark coloured metal sheeting  |  |  |  |  |  |  |  |  |  |  |  |
| RWT            | rain water tank               |  |  |  |  |  |  |  |  |  |  |  |
| SCR01          | metal screen type             |  |  |  |  |  |  |  |  |  |  |  |
| SOL01          | solar panels                  |  |  |  |  |  |  |  |  |  |  |  |