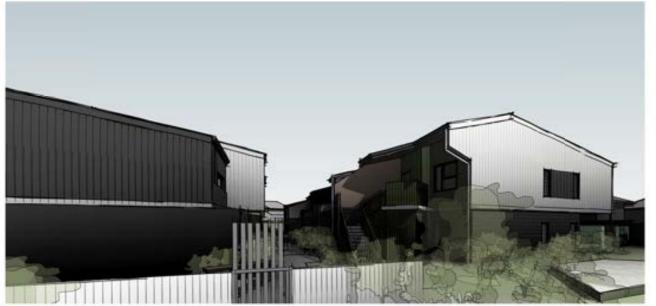

Roof forms are simple in section and at the project perimeter, however eave lines are more crafted at the interior of the site to maximise daylight into the central landscape spine, and establish a fine grain, human scale

Roof forms are articulated to deliver a building scale appropriate to the site's detached residential setting

The Corner Collective is located within the heart of the site, connecting the central landscape spine with xxx Street and provides a well-orientated edge for residents to gather