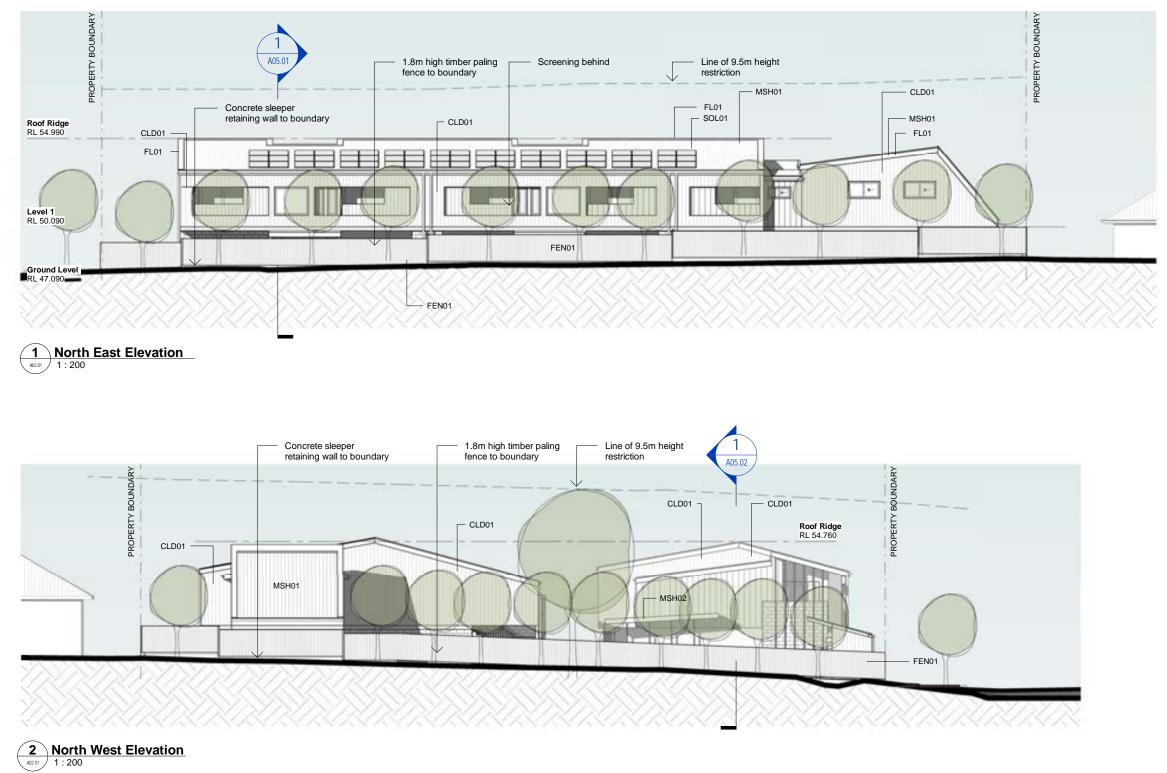

Perspective 12 - L

Perspective 13 -

Perspective 14 -

| DRAWN                                                                                                                                                       | CHECKED                                                                                                                                                                                                                                          | APPROVED                                                                                                                 | REV. | DATE     | DESCRIPTION                  | DRW.     | CHK.     | APRV.    | PROJECT | CLIENT               | DRAWING NAME      |                                      |                                                |
|-------------------------------------------------------------------------------------------------------------------------------------------------------------|--------------------------------------------------------------------------------------------------------------------------------------------------------------------------------------------------------------------------------------------------|--------------------------------------------------------------------------------------------------------------------------|------|----------|------------------------------|----------|----------|----------|---------|----------------------|-------------------|--------------------------------------|------------------------------------------------|
| NM                                                                                                                                                          | JS                                                                                                                                                                                                                                               | ST                                                                                                                       | AB   |          | 80% SD DRAFT<br>90% SD DRAFT | NM<br>NM | JS<br>JS | ST<br>ST |         | Department & Housing | Street Elevations |                                      | f.                                             |
|                                                                                                                                                             |                                                                                                                                                                                                                                                  |                                                                                                                          | C    | 10.09.19 | SD ISSUE                     | NM       | JS       | ST       |         | & Public Works       |                   | - Arkn                               | etie                                           |
| prior to commencemen<br>attention of the author.<br>documents and are iss<br>nominated must be refe<br>concepts and information<br>of Arkhefield. Use or co | ings. Dimensions are to b<br>of work. Discrepancies to<br>Electronic drawings are u<br>used for information only. A<br>rired to the Architect for co<br>no contained in this docum<br>pying of the document in th<br>sission of Arkhefield const | b be brought to the<br>ncontrolled<br>ny dimensions not<br>onfirmation. The<br>ent are the copyright<br>whole or in part | D    | 18.09.19 | SD ISSUE                     | NM       | JS       | SI       |         |                      |                   | 419 ADELAIDE ST<br>RRISBANE OLD 4000 | P. 07 2031 615<br>W. ARKHEFIEL<br>E. MAILGARKH |

| DRAWN                                                                                                                                                  | CHECKED                                                                                                                                                                                                                                           | APPROVED                                                                                                                      | REV. | DATE     | DESCRIPTION  | DRW. | CHK. | APRV. | PROJECT | CLIENT               | DRAWING NAME |                                      |                                               |
|--------------------------------------------------------------------------------------------------------------------------------------------------------|---------------------------------------------------------------------------------------------------------------------------------------------------------------------------------------------------------------------------------------------------|-------------------------------------------------------------------------------------------------------------------------------|------|----------|--------------|------|------|-------|---------|----------------------|--------------|--------------------------------------|-----------------------------------------------|
|                                                                                                                                                        |                                                                                                                                                                                                                                                   |                                                                                                                               | A    | 01.08.19 | 80% SD DRAFT | NM   | JS   | ST    |         |                      |              |                                      | -                                             |
| NM                                                                                                                                                     | JS                                                                                                                                                                                                                                                | ST                                                                                                                            | В    | 03.09.19 | 90% SD DRAFT | NM   | JS   | ST    |         | Department & Housing | Elevations   |                                      |                                               |
|                                                                                                                                                        |                                                                                                                                                                                                                                                   |                                                                                                                               | С    | 10.09.19 | SD ISSUE     | NM   | JS   | ST    |         | & Public Works       |              | <b>Arkh</b>                          | etie                                          |
| prior to commencement<br>attention of the author<br>documents and are is:<br>nominated must be rel<br>concepts and informat<br>of Arkhefield. Use or c | wings. Dimensions are to b<br>ht of work. Discrepancies t<br>Electronic drawings are u<br>sued for information only. A<br>erred to the Architect for c<br>ion contained in this docur<br>opying of the document in<br>mission of Arkhefield const | to be brought to the<br>uncontrolled<br>Any dimensions not<br>confirmation. The<br>ment are the copyright<br>whole or in part | D    | 18.09.19 | SD ISSUE     | NM   | JS   | ST    |         |                      |              | 419 ADELAIDE ST<br>BRISBANE QLD 4000 | P. 07 3031 615<br>W. ARKHEPEL<br>E. MAILGARKH |