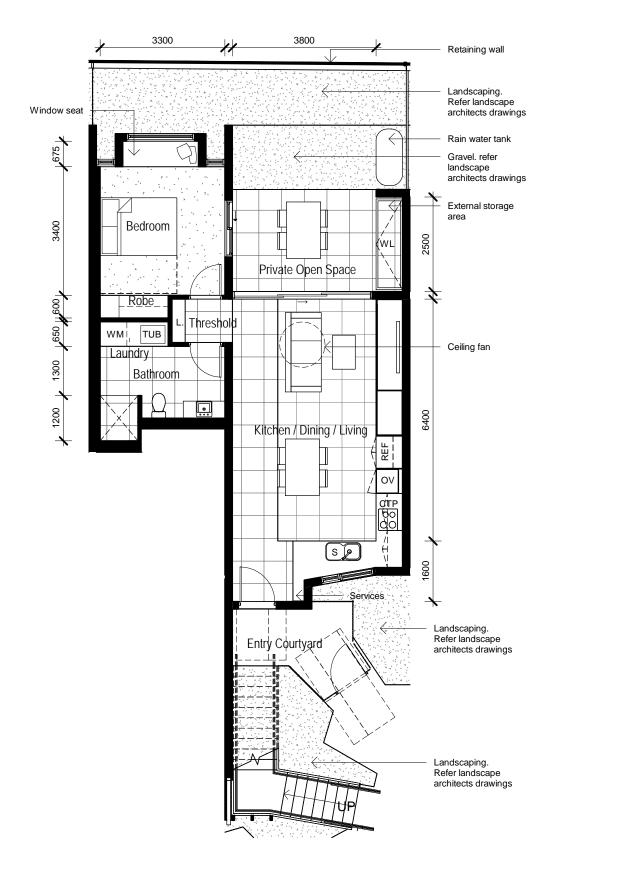

### Legend

| CTP<br>L | Cooktop<br>Linen |
|----------|------------------|
| ŌV       | Oven             |
| REF      | Refrigerator     |
| S        | Sink             |
| TUB      | Washing Tub      |
| WM       | Washing Machine  |
| WL       | Washing Line     |