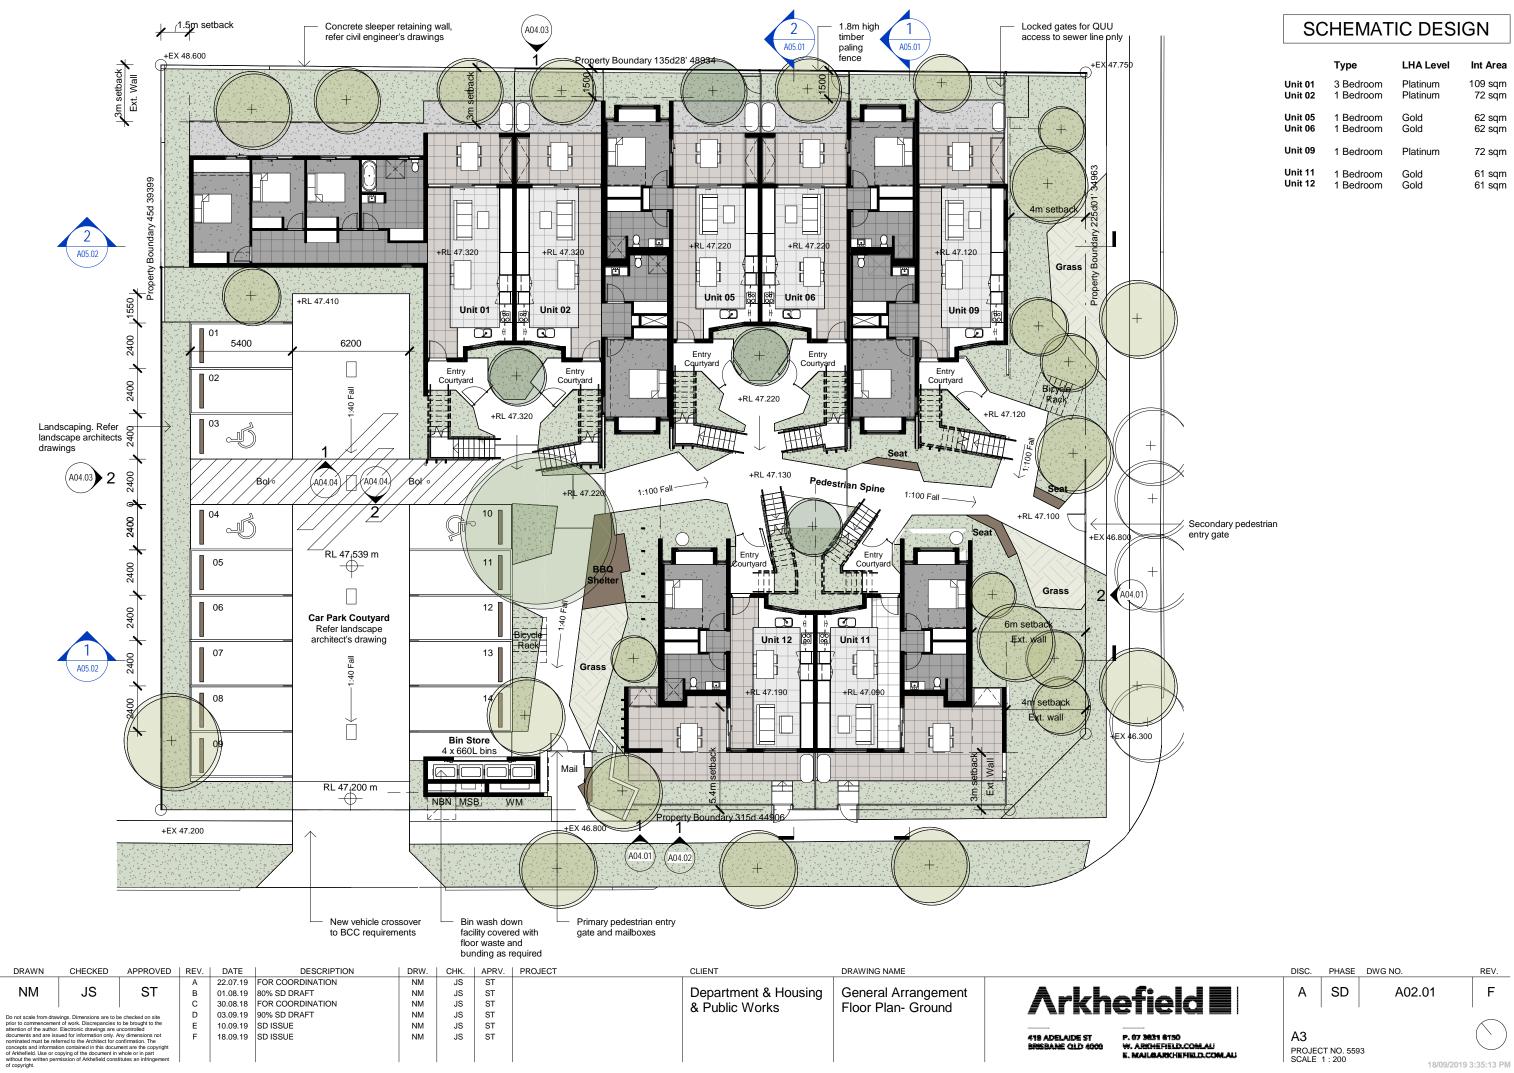

### SCHEMATIC DESIGN

Perspective 11 - Central Spine

|         | Туре      | LHA Level | Int Area |
|---------|-----------|-----------|----------|
| Unit 01 | 3 Bedroom | Platinum  | 109 sqm  |
| Unit 02 | 1 Bedroom | Platinum  | 72 sqm   |
| Unit 05 | 1 Bedroom | Gold      | 62 sqm   |
| Unit 06 | 1 Bedroom | Gold      | 62 sqm   |
| Unit 09 | 1 Bedroom | Platinum  | 72 sqm   |
| Unit 11 | 1 Bedroom | Gold      | 61 sqm   |
| Unit 12 | 1 Bedroom | Gold      | 61 sqm   |