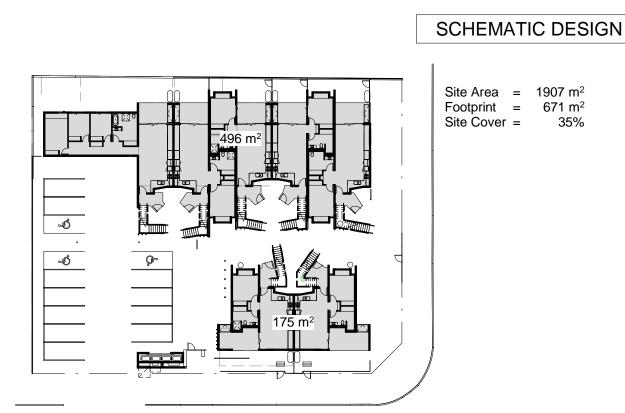

|
|-----------------------------|--------------------|
| Unit 01_3 Bed PLT           | 107 m <sup>2</sup> |
| Unit 01_3 Bed PLT Ex.Area   | 96 m <sup>2</sup>  |
| Unit 02_1 Bed PLT           | 72 m <sup>2</sup>  |
| Unit 02_1 Bed PLT Ex.Area   | 32 m <sup>2</sup>  |
| Unit 05_1 Bed GLD           | 62 m <sup>2</sup>  |
| Unit 05_1 Bed GLD Ex. Area  | 32 m <sup>2</sup>  |
| Unit 06_1 Bed GLD           | 62 m <sup>2</sup>  |
| Unit 06_1 Bed GLD Ex.Area   | 32 m <sup>2</sup>  |
| Unit 09_1 Bed PLT           | 72 m <sup>2</sup>  |
| Unit 09_1 Bed PLT Ex.Area   | 32 m <sup>2</sup>  |
| Unit 11_1 Bed Gold          | 61 m <sup>2</sup>  |
| Unit 11_1 Bed Gold Ex. Area | 45 m <sup>2</sup>  |
| Unit 12_1 Bed Gold          | 61 m <sup>2</sup>  |
| Unit 12_1 Bed Gold Ex. Area | 45 m <sup>2</sup>  |



3 Ground Level - Site Cover 1:500







| Do not scale from faxwings. Dimensions are to be checked on site<br>prior to commencement of work. Discregancies to be brought to the<br>attention of the author. Electronic drawings are uncontrolled<br>documents and are issued for information on contanel of this document are the copyright<br>to concepts and information contained in this document are the copyright<br>Bers BANE QLD 40000 W. J | DRAWN                                                                                                                                                                                      | CHECKED