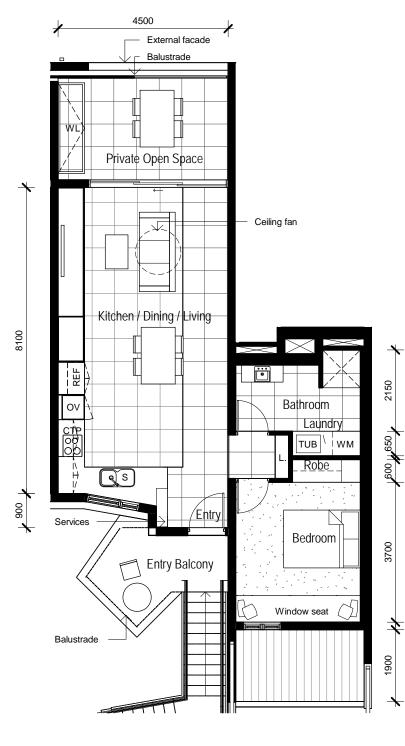

|         | Туре      | LHA Level | Int Area |
|---------|-----------|-----------|----------|
| Unit 03 | 2 Bedroom | General   | 88 sqm   |
| Unit 04 | 1 Bedroom | General   | 66 sqm   |
| Unit 07 | 1 Bedroom | General   | 60 sqm   |
| Unit 08 | 1 Bedroom | General   | 60 sqm   |
| Unit 10 | 1 Bedroom | General   | 66 sqm   |
| Unit 13 | 1 Bedroom | General   | 59 sqm   |
| Unit 14 | 1 Bedroom | General   | 59 sqm   |

### Legend

| СТР | Cooktop         |
|-----|-----------------|
| L   | Linen           |
| OV  | Oven            |
| REF | Refrigerator    |
| S   | Sink            |
| TUB | Washing Tub     |
| ΜW  | Washing Machine |
| WL  | Washing Line    |
|     |                 |