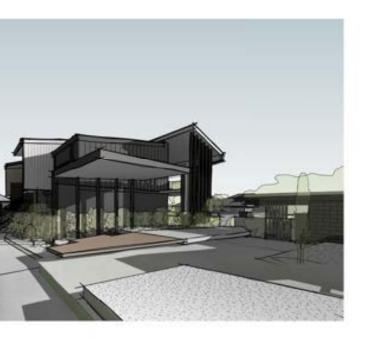

Roof forms are simple in section and at the project perimeter, however eave lines are more crafted at the interior of the site to maximise daylight into the central landscape spine, and establish a fine grain, human scale

Roof forms are articulated to deliver a building scale appropriate to the site's detached residential setting

The Corner Collective is located within the heart of the site, connecting the central landscape spine with xxx Street and provides a well-orientated edge for residents to gather