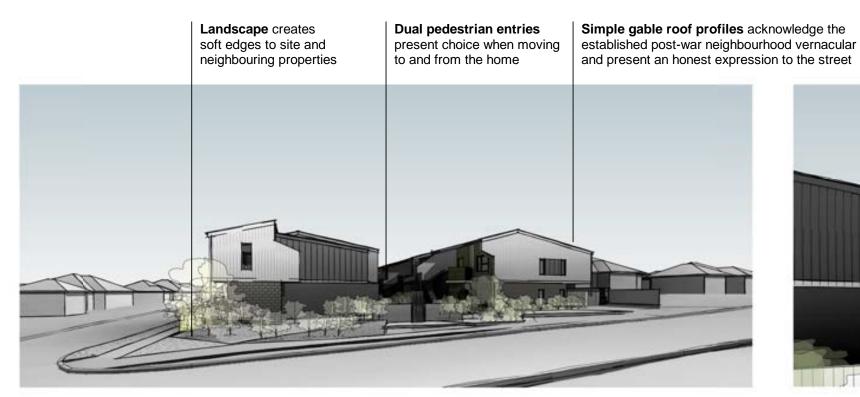

### ION PLAN:

Landscape creates soft edges to site and neighbouring properties **Car parking courtyard** separates cars from individual dwellings and creates a multi-purpose space with good, contained and passive edges

**Street interfaces** are well considered through organisation of active edges and use of topography, landscape, screening to contribute towards creating a good neighbourhood

Perspective 01 -

Perspective 02 -