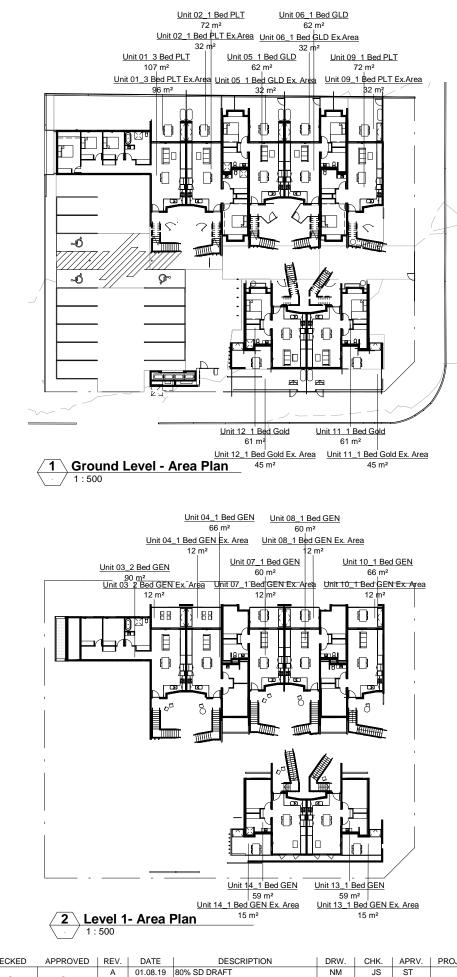

| Name                        | Area               |
|-----------------------------|--------------------|
| Unit 01_3 Bed PLT           | 107 m <sup>2</sup> |
| Unit 01_3 Bed PLT Ex.Area   | 96 m <sup>2</sup>  |
| Unit 02_1 Bed PLT           | 72 m <sup>2</sup>  |
| Unit 02_1 Bed PLT Ex.Area   | 32 m <sup>2</sup>  |
| Unit 05_1 Bed GLD           | 62 m <sup>2</sup>  |
| Unit 05_1 Bed GLD Ex. Area  | 32 m <sup>2</sup>  |
| Unit 06_1 Bed GLD           | 62 m <sup>2</sup>  |
| Unit 06_1 Bed GLD Ex.Area   | 32 m <sup>2</sup>  |
| Unit 09_1 Bed PLT           | 72 m <sup>2</sup>  |
| Unit 09_1 Bed PLT Ex.Area   | 32 m <sup>2</sup>  |
| Unit 11_1 Bed Gold          | 61 m <sup>2</sup>  |
| Unit 11_1 Bed Gold Ex. Area | 45 m <sup>2</sup>  |
| Unit 12_1 Bed Gold          | 61 m <sup>2</sup>  |
| Unit 12_1 Bed Gold Ex. Area | 45 m <sup>2</sup>  |