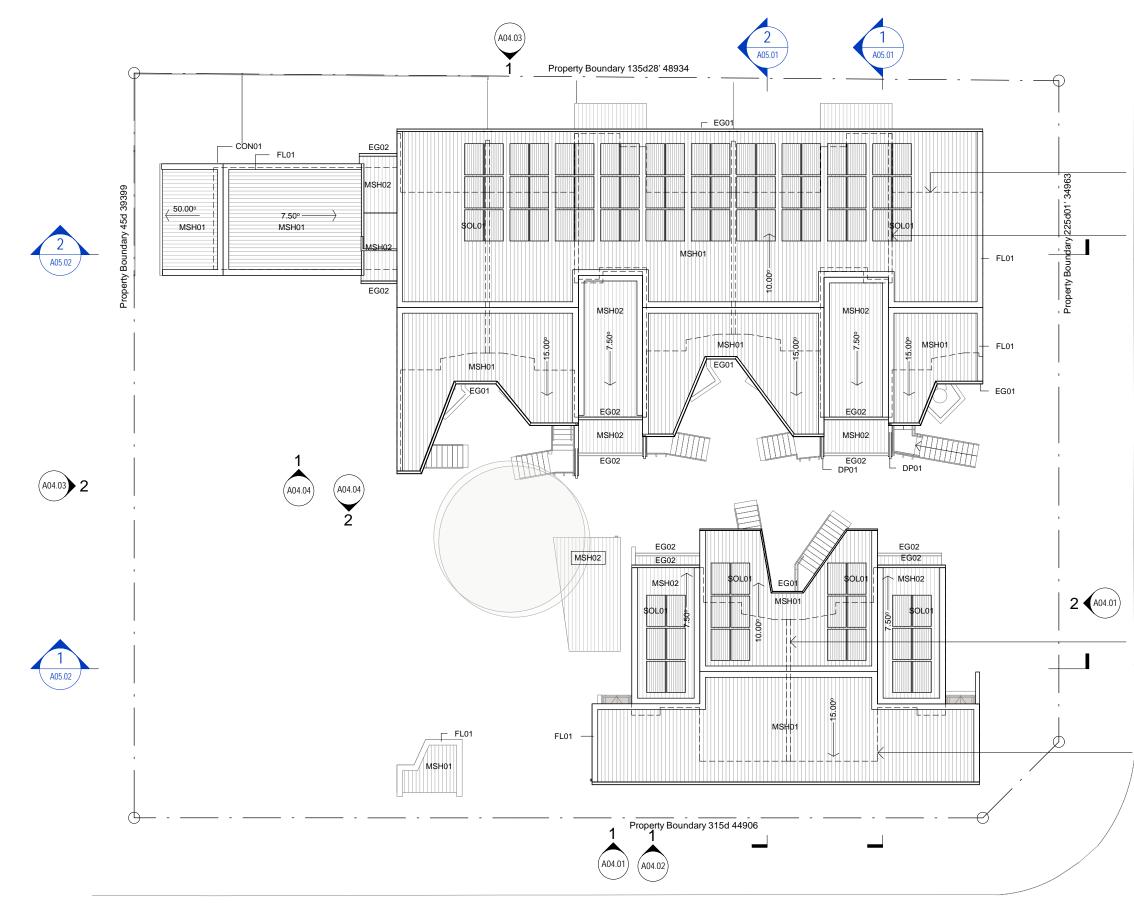

| 19 80% SD DRAFT     | DRW.<br>NM                                                                                                                        | CHK.<br>JS                                                                      | APRV.                                                                                                 | PROJECT                                              | CLIENT                                               | DRAWING NAME                                                                            |                                                                                                                                                                                   |                                                                                          |
|---------------------|-----------------------------------------------------------------------------------------------------------------------------------|---------------------------------------------------------------------------------|-------------------------------------------------------------------------------------------------------|------------------------------------------------------|------------------------------------------------------|-----------------------------------------------------------------------------------------|-----------------------------------------------------------------------------------------------------------------------------------------------------------------------------------|------------------------------------------------------------------------------------------|
|                     | NM                                                                                                                                | 19                                                                              | OT                                                                                                    |                                                      |                                                      |                                                                                         |                                                                                                                                                                                   |                                                                                          |
|                     |                                                                                                                                   | 00                                                                              | ST                                                                                                    |                                                      |                                                      |                                                                                         |                                                                                                                                                                                   | -                                                                                        |
| 18 FOR COORDINATION | NM                                                                                                                                | JS                                                                              | ST                                                                                                    |                                                      | Department & Housing                                 | General Arrangement                                                                     |                                                                                                                                                                                   |                                                                                          |
| 19 90% SD DRAFT     | NM                                                                                                                                | JS                                                                              | ST                                                                                                    |                                                      | & Public Works                                       | Roof Plan                                                                               | /\rkn                                                                                                                                                                             | etie                                                                                     |
| 19 SD ISSUE         | NM                                                                                                                                | JS                                                                              | ST                                                                                                    |                                                      |                                                      |                                                                                         |                                                                                                                                                                                   |                                                                                          |
| 19 SD ISSUE         | NM                                                                                                                                | JS                                                                              | ST                                                                                                    |                                                      |                                                      |                                                                                         |                                                                                                                                                                                   |                                                                                          |
|                     |                                                                                                                                   |                                                                                 |                                                                                                       |                                                      |                                                      |                                                                                         |                                                                                                                                                                                   | P. 07 3031 61                                                                            |
|                     |                                                                                                                                   |                                                                                 |                                                                                                       |                                                      |                                                      |                                                                                         | BRISBANE QLD 4000                                                                                                                                                                 | W. ARKHEFIEI                                                                             |
|                     |                                                                                                                                   |                                                                                 |                                                                                                       |                                                      |                                                      |                                                                                         |                                                                                                                                                                                   | E. MAILBARKI                                                                             |
|                     |                                                                                                                                   |                                                                                 |                                                                                                       |                                                      |                                                      |                                                                                         |                                                                                                                                                                                   |                                                                                          |
| 9.<br>9.            | 8.18         FOR COORDINATION           9.19         90% SD DRAFT           9.19         SD ISSUE           9.19         SD ISSUE | 9.19         90% SD DRAFT         NM           9.19         SD ISSUE         NM | 9.19         90% SD DRAFT         NM         JS           9.19         SD ISSUE         NM         JS | 9.19 90% SD DRAFT NM JS ST<br>9.19 SD ISSUE NM JS ST | 9.19 90% SD DRAFT NM JS ST<br>9.19 SD ISSUE NM JS ST | 9.19     90% SD DRAFT     NM     JS     ST       9.19     SD ISSUE     NM     JS     ST | 9.19     90% SD DRAFT     NM     JS     ST       9.19     SD ISSUE     NM     JS     ST       9.19     SD ISSUE     NM     JS     ST       9.19     SD ISSUE     NM     JS     ST | 9.19 90% SD DRAFT NM JS ST<br>9.19 SD ISSUE NM JS ST<br>9.19 SD ISSUE SD ISSUE Roof Plan |

### Keynote Legend

Key Value

| DP01  | downpipe                      |
|-------|-------------------------------|
| EG01  | eaves gutter                  |
| EG02  | eaves gutter                  |
| FL01  | flashing to match roof        |
| MSH01 | light coloured metal sheeting |
| MSH02 | dark coloured metal sheeting  |
| SOL01 | solar panels                  |