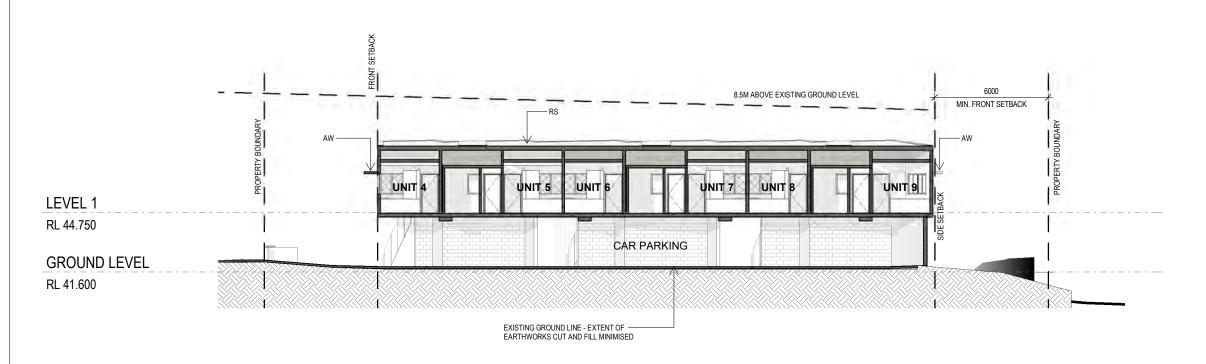

#### **PLANNING SUMMARY**

- MAX HEIGHT 8.5M
- PLANNING ZONE LOW DENSITY RESIDENTIAL (SUBURBAN PRECINCT)
- MAX SITE COVERAGE = 50%
- ACTUAL SITE COVERAGE = 37.7%
- SETBACKS: FRONT 6m, REAR 3m
- SIDE SETBACKS: N/A
- PRIVATE OPEN SPACE: 15m2 PER DWELLING REQUIRED
- COMMUNAL OPEN SPACE: MINIMUM OF 20% OF SITE AREA REQUIRED (387m2)
- CARPARKING: 1 SPACE PER DWELLING
- NCC BUILDING CLASSES: 1a, 2, 7a
- TYPE B CONSTRUCTION (WESTERN BLOCK)
- TYPE C CONSTRUCTION (EASTERN BLOCK)
- RETAINING WALLS: MAX 1.4M HEIGHT
- REQUIRED DENSITY: 20 EQUIVALENT DWELLINGS PER HECTARE
- ACTUAL DENSITY: 23 EQUIVALENT DWELLINGS PER HECTARE
- LANDSLIDE HAZARD & STEEP SITES OVERLAY AFFECTED SITE
- KOALA SELF ASSESSMENT AND MANAGEMENT PLAN REQUIRED
- RESIDENTIAL OVERLAY AFFECTED SITE
- STRATEGIC AIRPORT ENVIRONS AFFECTED SITE
- CROSSOVERS OUTSIDE 40M SEPARATION, DESIGN TO STANDARD DRAWING RS-051

# Site Section D 01.11

| AMENDMENTS                                          |                                                   | . AGAG.                               |                        |            |                    | Project Name     | SCALE 2 4          |
|-----------------------------------------------------|---------------------------------------------------|---------------------------------------|------------------------|------------|--------------------|------------------|--------------------|
| DATE SUBJECT                                        | AUTHORISED                                        | Queensland<br>Government              | NISO                   | 01.11.2021 | <b>Archipelago</b> | 9 x 1-BEDROOM    |                    |
| DRAWING INDEX SYSTE FOR BUILDING and ASSET SERVICE  |                                                   | Department of Energy and Public Works | DRAWN                  | DATE       | ,cibe.a8e          | APARTMENTS       | MASTER SITE NUMBER |
| ☐ CEILING PLANS ☐ CONSTRUCTION DETAILS ☐ ELEVATIONS | ☐ MISCELLANEOUS DETAILS ☐ OTHER ☐ PLAY STRUCTURES | Client                                | JS                     | 01.11.2021 |                    | 74 74 CTMENTO    | 57501              |
| ☐ EXTERNAL WORKS ☐ FITOUTS                          | ☐ ROOF PLANS ☐ SECTIONS                           | on behalf of Community, Housing       | DISCIPLINE TEAM LEADER | DATE       |                    | SECTIONS SHEET 2 | DRAWING NUMBER     |
| ☐ FLOOR PLANS ☐ FURNITURE & EQUIPMENT ☐ HYDRAULICS  | ☐ SETOUT PLAN ☐ SITE PLAN ☐ STANDARDS             | and<br>the Digital Economy            | JS                     | 01.11.2021 |                    |                  | 88621/SD-A06.      |
| ☐ MASTER PLAN                                       |                                                   |                                       | AUTHORISED FOR ISSUE   | DATE       |                    |                  |                    |

WING NUMBER ISSUE SHEET NO 621/SD-A06.52 Κ

1 : 200 A3 SIZE

CLIENT REFERENCE NUMBER

13373

LEGEND

LIGHTWEIGHT AWNING

BROOM CUPBOARD BALUSTRADE - POWDERCOATED ALUMINIUM ANGLE BATTEN
BALUSTRADE - POWDERCOATED

BALUS TRADE - POWDERCOATE
PERFORATED MESH PANEL
BLOCKWORK WALL - DARK
PIGMENTED, FACE FINISH
BLOCKWORK WALL - RENDER