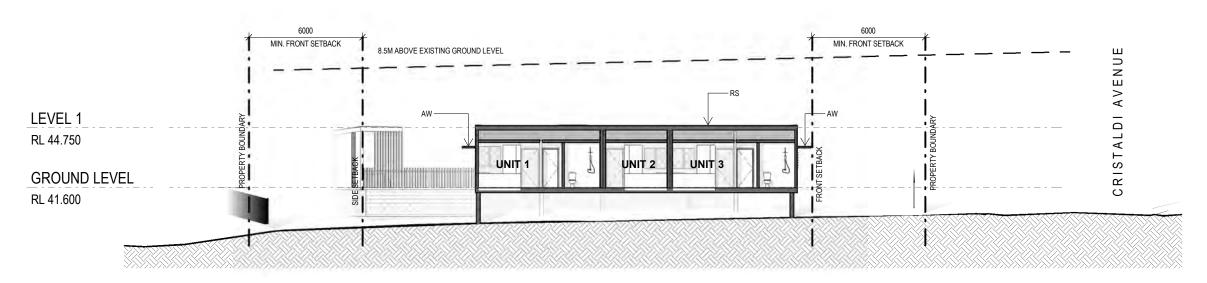

# Site Section D 01.11

| AMENDMENTS                                          |                                                   | . AGAG.                               |                        |            |                    | Project Name     | SCALE 2 4          |
|-----------------------------------------------------|---------------------------------------------------|---------------------------------------|------------------------|------------|--------------------|------------------|--------------------|
| DATE SUBJECT                                        | AUTHORISED                                        | Queensland<br>Government              | NISO                   | 01.11.2021 | <b>Archipelago</b> | 9 x 1-BEDROOM    |                    |
| DRAWING INDEX SYSTE FOR BUILDING and ASSET SERVICE  |                                                   | Department of Energy and Public Works | DRAWN                  | DATE       | ,cibe.a8e          | APARTMENTS       | MASTER SITE NUMBER |
| ☐ CEILING PLANS ☐ CONSTRUCTION DETAILS ☐ ELEVATIONS | ☐ MISCELLANEOUS DETAILS ☐ OTHER ☐ PLAY STRUCTURES | Client                                | JS                     | 01.11.2021 |                    | 74 74 CTMENTO    | 57501              |
| ☐ EXTERNAL WORKS ☐ FITOUTS                          | ☐ ROOF PLANS ☐ SECTIONS                           | on behalf of Community, Housing       | DISCIPLINE TEAM LEADER | DATE       |                    | SECTIONS SHEET 2 | DRAWING NUMBER     |
| ☐ FLOOR PLANS ☐ FURNITURE & EQUIPMENT ☐ HYDRAULICS  | ☐ SETOUT PLAN ☐ SITE PLAN ☐ STANDARDS             | and<br>the Digital Economy            | JS                     | 01.11.2021 |                    |                  | 88621/SD-A06.      |
| ☐ MASTER PLAN                                       |                                                   |                                       | AUTHORISED FOR ISSUE   | DATE       |                    |                  |                    |

WING NUMBER ISSUE SHEET NO 621/SD-A06.52 Κ

1 : 200 A3 SIZE

CLIENT REFERENCE NUMBER

13373

LEGEND

LIGHTWEIGHT AWNING

BROOM CUPBOARD BALUSTRADE - POWDERCOATED ALUMINIUM ANGLE BATTEN
BALUSTRADE - POWDERCOATED

BALUS TRADE - POWDERCOATE
PERFORATED MESH PANEL
BLOCKWORK WALL - DARK
PIGMENTED, FACE FINISH
BLOCKWORK WALL - RENDER