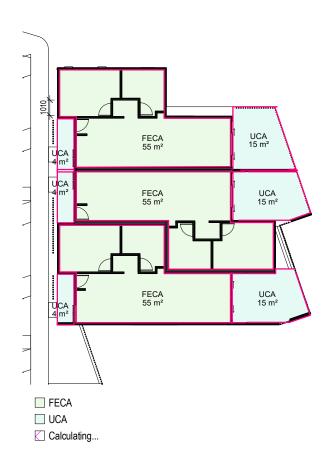

## GROUND LEVEL FECA/UCA G

## **DEVELOPMENT SUMMARY**

|        | NO. UNIT TYPE | LHA     | NO.<br>BEDROOMS | UNIT AREA<br>EACH. | GBA<br>(FECA) | GBA<br>(UCA) | GFA   |
|--------|---------------|---------|-----------------|--------------------|---------------|--------------|-------|
|        | UNIT 1,2,3    | GOLD    | 1               |                    | 182m2         | 57m2         | 182m2 |
|        | UNIT 4-9      | GENERAL | 1               |                    | 303m2         | 114m2        | 336m2 |
| TOTALS | UNITS 9       |         |                 |                    | 518m2         | 171m2        | 518m2 |

METHOD OF MEASUREMENT: FECA & UCA do not include external wall thickness. GFA= FECA + wall thickness

☐ FECA ☐ UCA

**LEVEL 1 FECA/UCA** 

GFA
Calculating...

**LEVEL 1 GFA** 

| Al | MENDME                                | NTS                         |                                               |            | to History                            |
|----|---------------------------------------|-----------------------------|-----------------------------------------------|------------|---------------------------------------|
|    | DATE                                  | SUBJECT                     |                                               | AUTHORISED | ( Queensland                          |
|    |                                       |                             |                                               |            | Government                            |
|    |                                       | NDEX SYSTEM<br>INDEX SYSTEM |                                               |            | Department of Energy and Public Works |
|    | CEILING PLAN<br>CONSTRUCTIONS         | -                           | ☐ MISCELLANEOUS DETAI☐ OTHER☐ PLAY STRUCTURES | LS         | Client                                |
|    | EXTERNAL WO<br>FITOUTS<br>FLOOR PLANS | 3                           | ☐ ROOF PLANS ☐ SECTIONS ☐ SETOUT PLAN         |            | on behalf of Community, Housing and   |
|    | FURNITURE & HYDRAULICS                |                             | ☐ SITE PLAN<br>☐ STANDARDS                    |            | the Digital Economy                   |