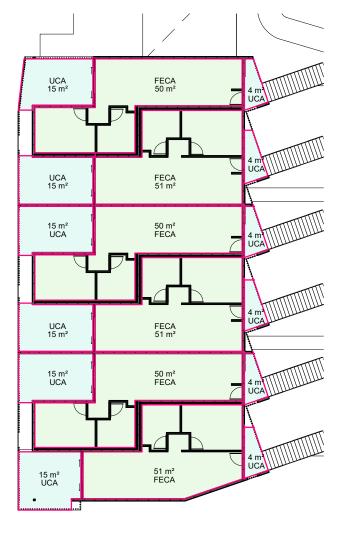

## GROUND LEVEL FECA/UCA G

## **DEVELOPMENT SUMMARY**

|        | NO. UNIT TYPE | LHA     | NO.<br>BEDROOMS | UNIT AREA<br>EACH. | GBA<br>(FECA) | GBA<br>(UCA) | GFA   |
|--------|---------------|---------|-----------------|--------------------|---------------|--------------|-------|
|        | UNIT 1,2,3    | GOLD    | 1               |                    | 182m2         | 57m2         | 182m2 |
|        | UNIT 4-9      | GENERAL | 1               |                    | 303m2         | 114m2        | 336m2 |
| TOTALS | UNITS 9       |         |                 |                    | 518m2         | 171m2        | 518m2 |