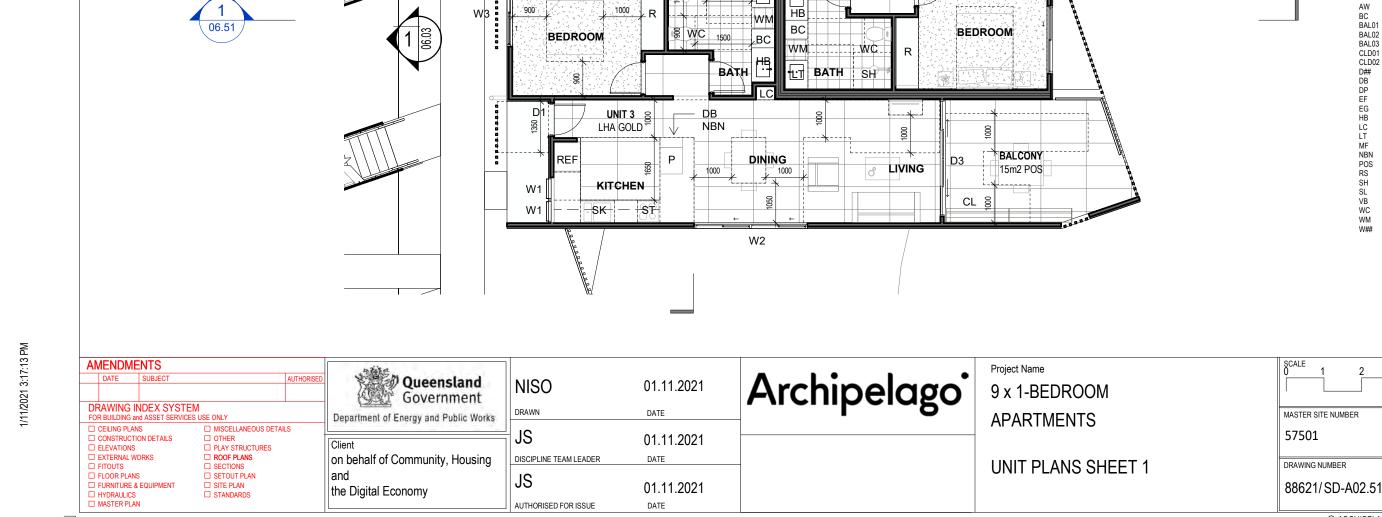

on behalf of Community, Housing

the Digital Economy

W4

BATH

NBN

ВС

DINING

DINING

NBN

LIVING

LIVING

D3

D3

CL

BALCONY

15m2 POS

BALCONY

15m2 POS

WC

UNIT 1 LHA GOLD

KITCHEN

- <del>|ST</del>

\_ <del>|\$</del>7¦

SK

-sK-

KITCHEN

UNIT 2

LHA GOLD

W3

BEDROOM

W1

W1 W1

REF

LEGEND

AW LIGHTWEIGHT AWNING
BC BROOM CUPBOARD
BAL01 BALUSTRADE - PERFORATED PANEL
BAL03 BALUSTRADE - BLOCK WORK
BAL03 BALUSTRADE - METAL BATTEN
CLD01 CLADDING - LICHTWEIGHT FC
CLD02 CLADDING - BLOCKWORK
D## DOOR TYPE - REFER SCHEDULE
DB DISTRIBUTION BOARD
DP DOWNPIPE
EF EXHAUST FAN
EG EAVES GUTTER
HB HAND BASIN
LC LINEN CUPBOARD
LT LAUNDRY TUB
MF METAL FLASHING
NBN NBN SERVICES
POS PRIVATE OPEN SPACE
RS ROOF SHEETING
SH