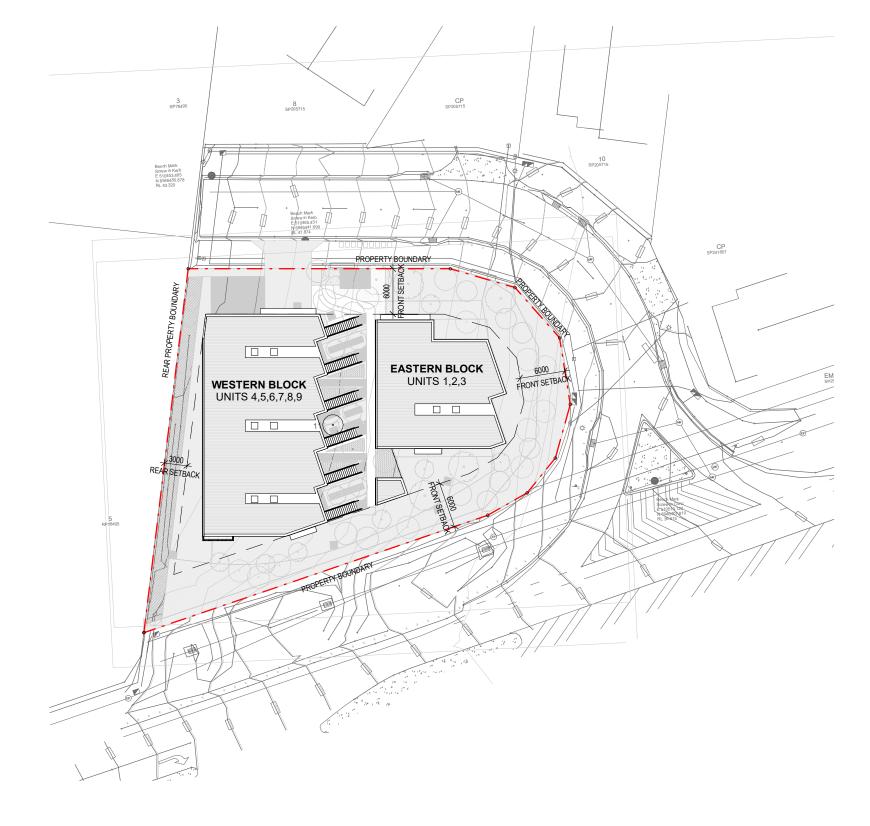

Site Description: LOT 11 SP205714 Site Area: 1,937m2

Council: Logan City Council

| DWG. NO | DESCRIPTION                             | Current Revision |
|---------|-----------------------------------------|------------------|
| 00.00   | COVER / SITE CONTEXT                    | К                |
| 00.02   | DEVELOPMENT DATA                        | Н                |
| 01.01   | SITE PLAN                               | G                |
| 01.11   | EXTERNAL WORKS PLAN                     | Н                |
| 01.81   | DEMOLITION PLAN_GROUND                  | F                |
| 02.01   | GENERAL ARRANGEMENT PLAN - GROUND LEVEL | J                |
| 02.02   | GENERAL ARRANGEMENT PLAN - LEVEL 1      | K                |
| 02.03   | GENERAL ARRANGEMENT PLAN - ROOF PLAN    | J                |
| 02.51   | UNIT PLANS SHEET 1                      | Н                |
| 02.52   | UNIT PLANS SHEET 2                      | G                |
| 02.53   | UNIT PLANS SHEET 3                      | G                |
| 06.01   | ELEVATIONS SHEET 1                      | K                |
| 06.02   | ELEVATIONS SHEET 2                      | K                |
| 06.03   | ELEVATIONS SHEET 3                      | K                |
| 06.51   | SECTIONS SHEET 1                        | K                |
| 06.52   | SECTIONS SHEET 2                        | K                |
| 07.01   | WINDOW & DOOR SCHEDULE                  | G                |
| 09.01   | PERSPECTIVE VIEWS 1                     | F                |
|         |                                         |                  |

#### **PLANNING SUMMARY**

- MAX HEIGHT 8.5M
- PLANNING ZONE LOW DENSITY RESIDENTIAL (SUBURBAN PRECINCT)
- MAX SITE COVERAGE = 50%
- ACTUAL SITE COVERAGE = 37.7%
- SETBACKS: FRONT 6m, REAR 3m
- SIDE SETBACKS: N/A
- PRIVATE OPEN SPACE: 15m2 PER DWELLING REQUIRED
- COMMUNAL OPEN SPACE: MINIMUM OF 20% OF SITE AREA REQUIRED (387m2)
- CARPARKING: 1 SPACE PER DWELLING
- NCC BUILDING CLASSES: 1a, 2, 7a
- TYPE B CONSTRUCTION (WESTERN BLOCK)
- TYPE C CONSTRUCTION (EASTERN BLOCK)
- RETAINING WALLS: MAX 1.4M HEIGHT
- REQUIRED DENSITY: 20 EQUIVALENT DWELLINGS PER HECTARE
- ACTUAL DENSITY: 23 EQUIVALENT DWELLINGS PER HECTARE
- LANDSLIDE HAZARD & STEEP SITES OVERLAY AFFECTED SITE
- KOALA SELF ASSESSMENT AND MANAGEMENT PLAN REQUIRED
- RESIDENTIAL OVERLAY AFFECTED SITE
- STRATEGIC AIRPORT ENVIRONS AFFECTED SITE
- CROSSOVERS OUTSIDE 40M SEPARATION, DESIGN TO STANDARD DRAWING RS-051

### SITE COVERAGE

Proposed = 731 m2 (37.7%)

### **COMMUNAL OPEN SPACE**

Required = 387m2 (20%) Provided = 390m2 (20%)