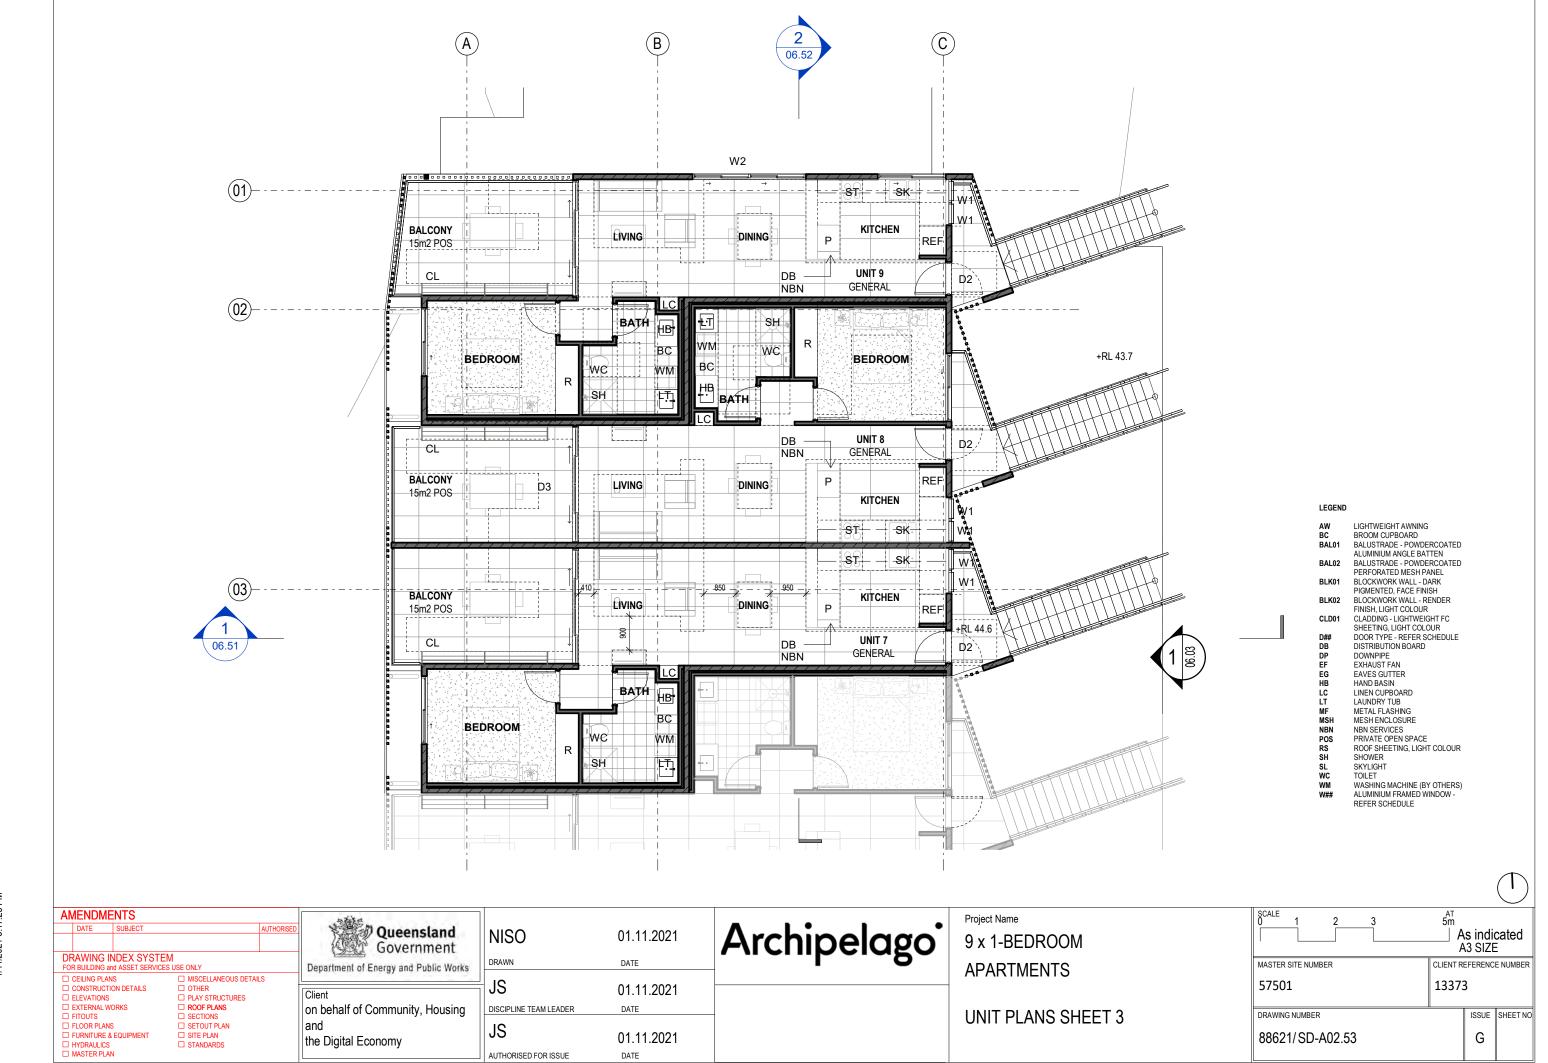

REF

LEGEND

AW LIGHTWEIGHT AWNING
BC BROOM CUPBOARD
BAL01 BALUSTRADE - PERFORATED PANEL
BAL03 BALUSTRADE - BLOCK WORK
BAL03 BALUSTRADE - METAL BATTEN
CLD01 CLADDING - LICHTWEIGHT FC
CLD02 CLADDING - BLOCKWORK
D## DOOR TYPE - REFER SCHEDULE
DB DISTRIBUTION BOARD
DP DOWNPIPE
EF EXHAUST FAN
EG EAVES GUTTER
HB HAND BASIN
LC LINEN CUPBOARD
LT LAUNDRY TUB
MF METAL FLASHING
NBN NBN SERVICES
POS PRIVATE OPEN SPACE
RS ROOF SHEETING
SH

ROOF SHEETING SHOWER SKYLIGHT VERTICAL BATTEN

VERTICAL BATTEN OR WIRE TOILET

WASHING MACHINE (BY OTHERS) WINDOW TYPE - REFER SCHEDULE

A3 SIZE

CLIENT REFERENCE NUMBER

ISSUE SHEET NO

13373

© ARCHIPELAGO ARCHITECTS PTY. LTD.