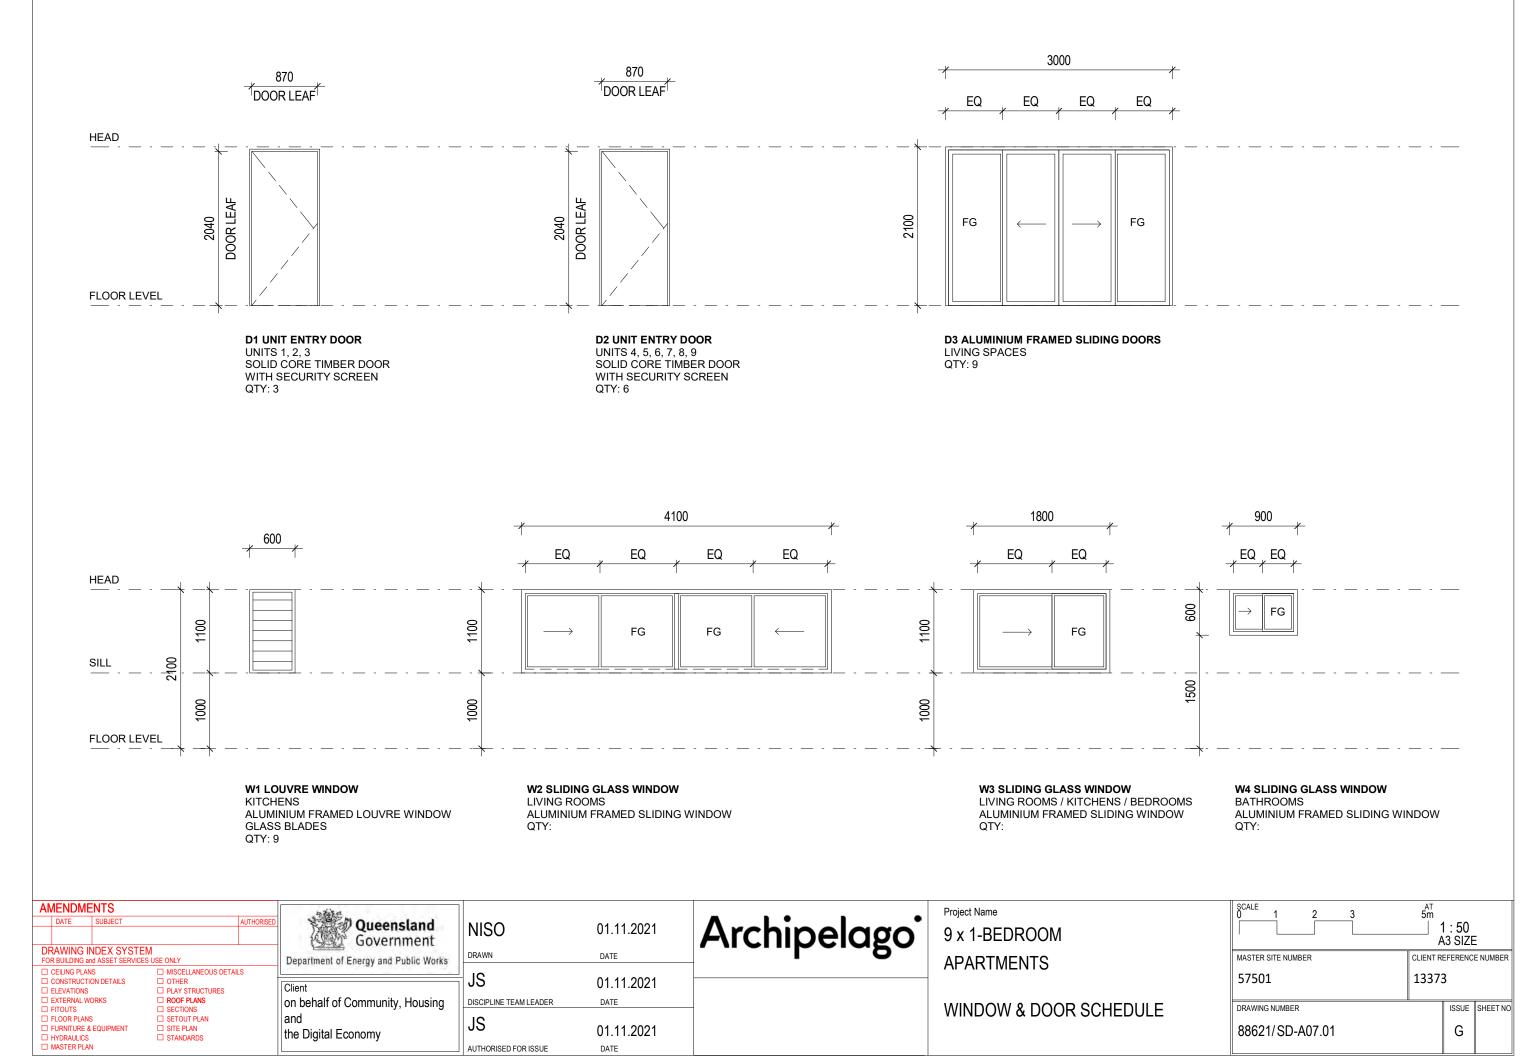

REF

LEGEND

AW LIGHTWEIGHT AWNING
BC BROOM CUPBOARD
BAL01 BALUSTRADE - PERFORATED PANEL
BAL03 BALUSTRADE - BLOCK WORK
BAL03 BALUSTRADE - METAL BATTEN
CLD01 CLADDING - LICHTWEIGHT FC
CLD02 CLADDING - BLOCKWORK
D## DOOR TYPE - REFER SCHEDULE
DB DISTRIBUTION BOARD
DP DOWNPIPE
EF EXHAUST FAN
EG EAVES GUTTER
HB HAND BASIN
LC LINEN CUPBOARD
LT LAUNDRY TUB
MF METAL FLASHING
NBN NBN SERVICES
POS PRIVATE OPEN SPACE
RS ROOF SHEETING
SH

ROOF SHEETING SHOWER SKYLIGHT VERTICAL BATTEN

VERTICAL BATTEN OR WIRE TOILET

WASHING MACHINE (BY OTHERS) WINDOW TYPE - REFER SCHEDULE

A3 SIZE

CLIENT REFERENCE NUMBER

ISSUE SHEET NO

13373

© ARCHIPELAGO ARCHITECTS PTY. LTD.