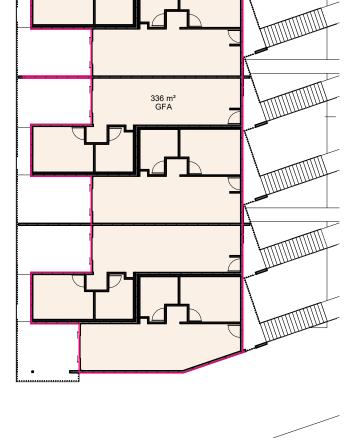

# **GROUND LEVEL GFA**

## **DEVELOPMENT SUMMARY**

|        | NO. UNIT TYPE | LHA     | NO.<br>BEDROOMS | UNIT AREA<br>EACH. | GBA<br>(FECA) | GBA<br>(UCA) | GFA   |
|--------|---------------|---------|-----------------|--------------------|---------------|--------------|-------|
|        | UNIT 1,2,3    | GOLD    | 1               |                    | 182m2         | 57m2         | 182m2 |
|        | UNIT 4-9      | GENERAL | 1               |                    | 303m2         | 114m2        | 336m2 |
| TOTALS | UNITS 9       |         |                 |                    | 518m2         | 171m2        | 518m2 |