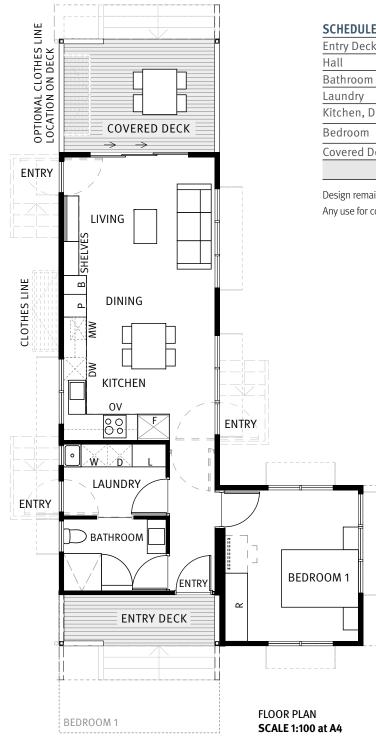

## 1-Bedroom

1

\* Maximum overall width of each module not to exceed 4,500mm including tie down straps for transportation.

10m

| SCHEDULE OF AREAS       | Kit of Part | Fully Enclosed<br>Covered Area (FECA) | Outdoor<br>Living  |
|-------------------------|-------------|---------------------------------------|--------------------|
| Entry Deck              | ENT - A     |                                       | 5.4m²              |
| Hall                    |             | 4.7m <sup>2</sup>                     |                    |
| Bathroom                | BTH - A     | 5.2m <sup>2</sup>                     |                    |
| Laundry                 | LDY - A     | 5.2m <sup>2</sup>                     |                    |
| Kitchen, Dining, Living | KDL - A     | 30m²                                  |                    |
| Bedroom                 | BED - A     | 12.5m <sup>2</sup>                    |                    |
| Covered Deck            | DCK - A     |                                       | 12m <sup>2</sup>   |
|                         | TOTAL:      | 57.6m <sup>2</sup>                    | 17.4m <sup>2</sup> |